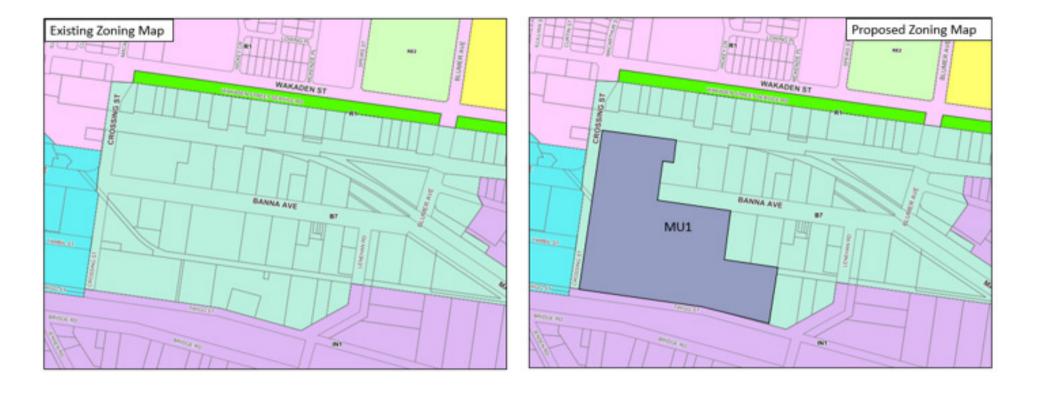

SSA1 – Mallinson Road – Location Plan



# SSA1 – Mallinson Road – Proposed Rezoning and Minimum Lot Size Maps





## SSA2 – Oakes Road – Proposed Rezoning and Minimum Lot Size Maps





# SSA3 – Rae Road – Proposed Rezoning and Minimum Lot Size Maps





## SSA4 – Foreshaw Avenue – Proposed Rezoning and Minimum Lot Size Maps









### SSA5 – Mallinson Road Minimum Lot Size – Location Plan



# SSA5 – Mallinson Road Minimum Lot Size – Proposed Minimum Lot Size Maps





## SSA6 – Rose Road– Proposed Rezoning and Minimum Lot Size Maps





## SSA7 – Walla Avenue – Rezoning and Minimum Lot Size Maps











# SSA9 – Former Penfolds Site – Rezoning Maps









### SSA11 – Mackay Avenue – Rezoning and Minimum Lot Size Map





## SSA12 – Beelbangera – Rezoning and Minimum Lot Size Map







#### SSA13 – Former Matron's House and Nurses' Quarters at Base Hospital – Location Plan



SSA14 – Boorga Road – Location Plan



## SSA14 – Boorga Road – Zoning and Minimum Lot Size Maps



SSA15 – Calabria Road – Location Plan



### SSA15 – Calabria Road – Minimum Lot Size Map







## SSA17 – Gardiner Road – Zoning and Minimum Lot Size Maps



#### SSA17 – Gardiner Road – Urban Release Area Map





## SSA18 – Oakes Road 2 – Zoning and Minimum Lot Size Maps