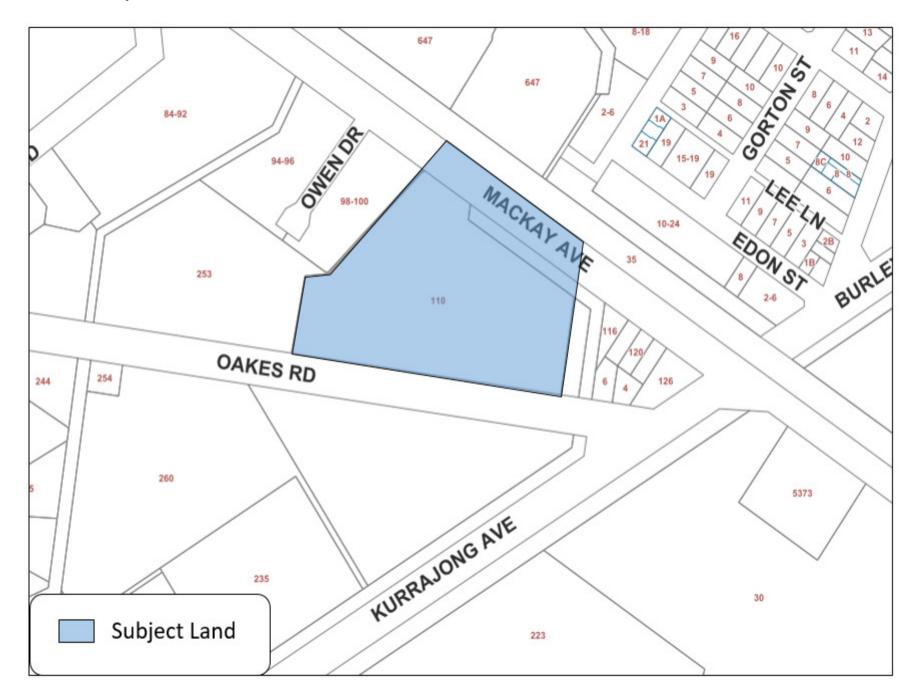

## SSA2 – Oakes Road – Proposed Rezoning and Minimum Lot Size Maps

## SSA18 – Oakes Road 2 – Zoning and Minimum Lot Size Maps