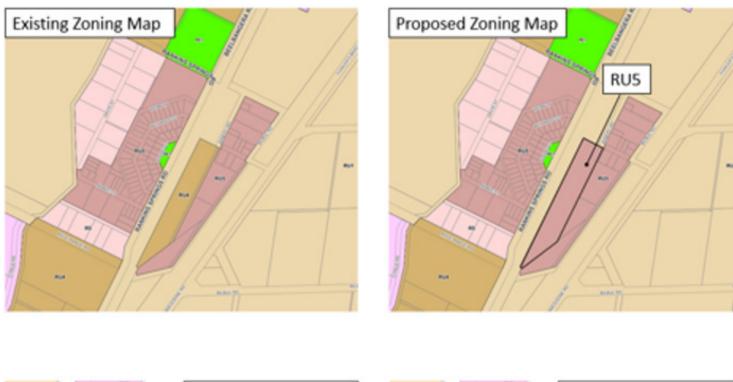

A1 – Mallinson Road – Location Plan



# SSA1 – Mallinson Road – Proposed Rezoning and Minimum Lot Size Maps





## SSA2 – Oakes Road – Proposed Rezoning and Minimum Lot Size Maps





# SSA3 – Rae Road – Proposed Rezoning and Minimum Lot Size Maps





## SSA4 – Foreshaw Avenue – Proposed Rezoning and Minimum Lot Size Maps









### SSA5 – Mallinson Road Minimum Lot Size – Location Plan



# SSA5 – Mallinson Road Minimum Lot Size – Proposed Minimum Lot Size Maps





## SSA6 – Rose Road– Proposed Rezoning and Minimum Lot Size Maps





## SSA7 – Walla Avenue – Rezoning and Minimum Lot Size Maps











# SSA9 – Former Penfolds Site – Rezoning Maps









### SSA11 – Mackay Avenue – Rezoning and Minimum Lot Size Map





## SSA12 – Beelbangera – Rezoning and Minimum Lot Size Map







#### SSA13 – Former Matron's House and Nurses' Quarters at Base Hospital – Location Plan



SSA14 – Boorga Road – Location Plan



## SSA14 – Boorga Road – Zoning and Minimum Lot Size Maps



SSA15 – Calabria Road – Location Plan



### SSA15 – Calabria Road – Minimum Lot Size Map







## SSA17 – Gardiner Road – Zoning and Minimum Lot Size Maps



#### SSA17 – Gardiner Road – Urban Release Area Map





## SSA18 – Oakes Road 2 – Zoning and Minimum Lot Size Maps