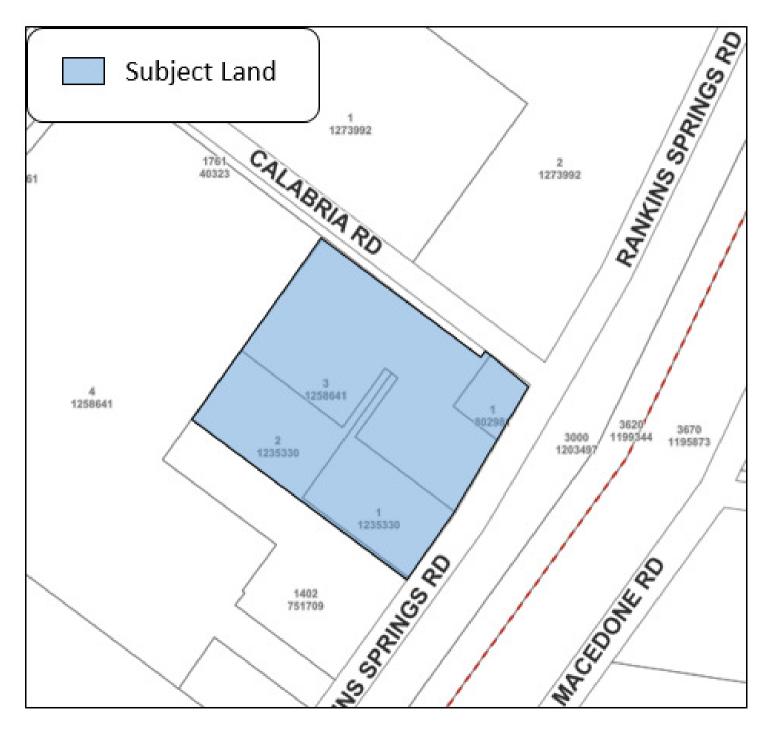

## SSA14 – Boorga Road – Zoning and Minimum Lot Size Maps

SSA15 – Calabria Road – Location Plan