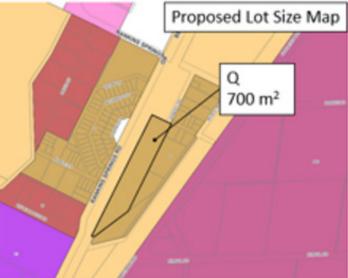

Mallinson Road – Location Plan



# SSA1 – Mallinson Road – Proposed Rezoning and Minimum Lot Size Maps





## SSA2 – Oakes Road – Proposed Rezoning and Minimum Lot Size Maps





# SSA3 – Rae Road – Proposed Rezoning and Minimum Lot Size Maps





## SSA4 – Foreshaw Avenue – Proposed Rezoning and Minimum Lot Size Maps









### SSA5 – Mallinson Road Minimum Lot Size – Location Plan



# SSA5 – Mallinson Road Minimum Lot Size – Proposed Minimum Lot Size Maps





## SSA6 – Rose Road– Proposed Rezoning and Minimum Lot Size Maps





## SSA7 – Walla Avenue – Rezoning and Minimum Lot Size Maps











# SSA9 – Former Penfolds Site – Rezoning Maps









### SSA11 – Mackay Avenue – Rezoning and Minimum Lot Size Map





## SSA12 – Beelbangera – Rezoning and Minimum Lot Size Map







#### SSA13 – Former Matron's House and Nurses' Quarters at Base Hospital – Location Plan



SSA14 – Boorga Road – Location Plan



## SSA14 – Boorga Road – Zoning and Minimum Lot Size Maps



SSA15 – Calabria Road – Location Plan



### SSA15 – Calabria Road – Minimum Lot Size Map







## SSA17 – Gardiner Road – Zoning and Minimum Lot Size Maps



#### SSA17 – Gardiner Road – Urban Release Area Map





## SSA18 – Oakes Road 2 – Zoning and Minimum Lot Size Maps