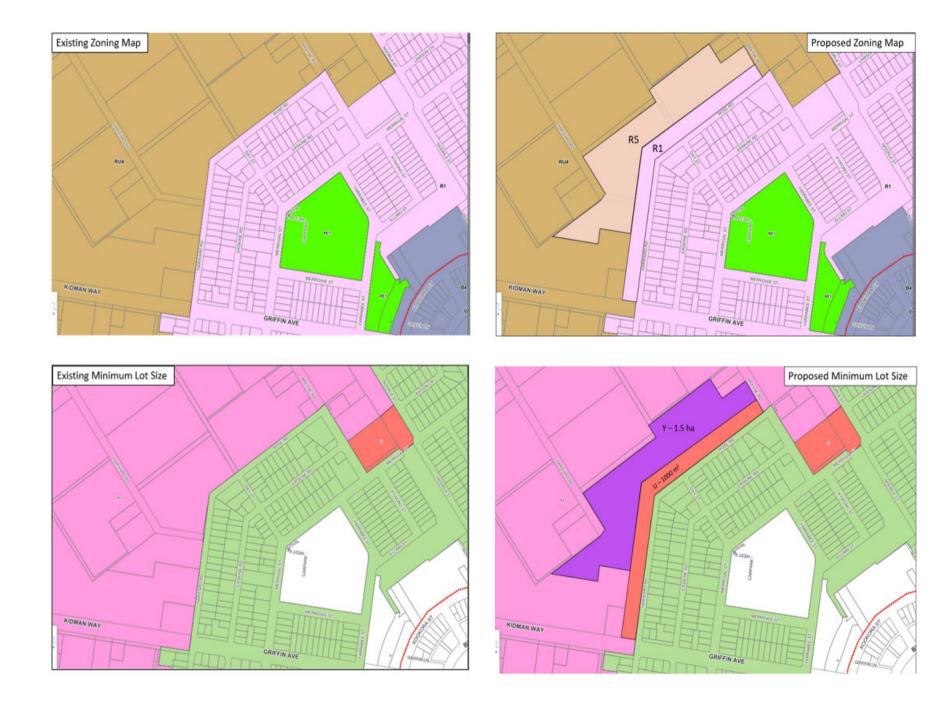

SSA1 – Mallinson Road – Location Plan



# SSA1 – Mallinson Road – Proposed Rezoning and Minimum Lot Size Maps





## SSA2 – Oakes Road – Proposed Rezoning and Minimum Lot Size Maps





# SSA3 – Rae Road – Proposed Rezoning and Minimum Lot Size Maps





## SSA4 – Foreshaw Avenue – Proposed Rezoning and Minimum Lot Size Maps









### SSA5 – Mallinson Road Minimum Lot Size – Location Plan



# SSA5 – Mallinson Road Minimum Lot Size – Proposed Minimum Lot Size Maps





## SSA6 – Rose Road– Proposed Rezoning and Minimum Lot Size Maps





## SSA7 – Walla Avenue – Rezoning and Minimum Lot Size Maps











# SSA9 – Former Penfolds Site – Rezoning Maps









### SSA11 – Mackay Avenue – Rezoning and Minimum Lot Size Map





## SSA12 – Beelbangera – Rezoning and Minimum Lot Size Map







#### SSA13 – Former Matron's House and Nurses' Quarters at Base Hospital – Location Plan



SSA14 – Boorga Road – Location Plan



## SSA14 – Boorga Road – Zoning and Minimum Lot Size Maps



SSA15 – Calabria Road – Location Plan



### SSA15 – Calabria Road – Minimum Lot Size Map







## SSA17 – Gardiner Road – Zoning and Minimum Lot Size Maps



#### SSA17 – Gardiner Road – Urban Release Area Map





## SSA18 – Oakes Road 2 – Zoning and Minimum Lot Size Maps