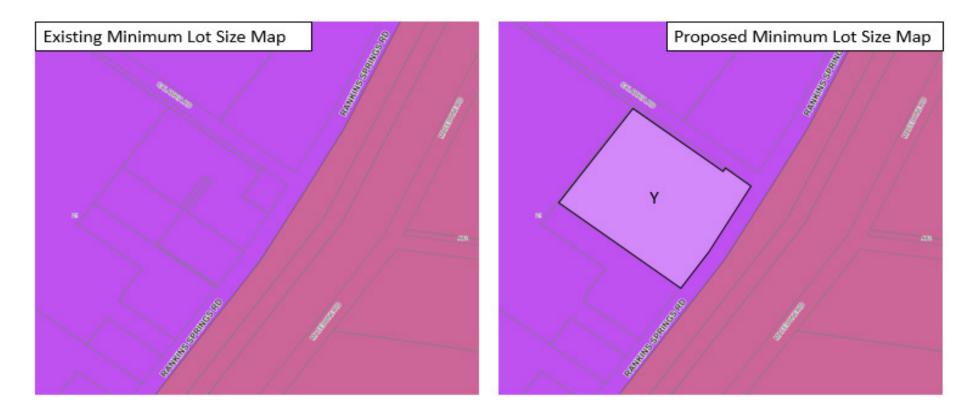

ed Rezoning and Minimum Lot Size Maps









### SSA5 – Mallinson Road Minimum Lot Size – Location Plan



# SSA5 – Mallinson Road Minimum Lot Size – Proposed Minimum Lot Size Maps





## SSA6 – Rose Road– Proposed Rezoning and Minimum Lot Size Maps





## SSA7 – Walla Avenue – Rezoning and Minimum Lot Size Maps











# SSA9 – Former Penfolds Site – Rezoning Maps









### SSA11 – Mackay Avenue – Rezoning and Minimum Lot Size Map





## SSA12 – Beelbangera – Rezoning and Minimum Lot Size Map







#### SSA13 – Former Matron's House and Nurses' Quarters at Base Hospital – Location Plan



SSA14 – Boorga Road – Location Plan



## SSA14 – Boorga Road – Zoning and Minimum Lot Size Maps



SSA15 – Calabria Road – Location Plan



### SSA15 – Calabria Road – Minimum Lot Size Map







## SSA17 – Gardiner Road – Zoning and Minimum Lot Size Maps



#### SSA17 – Gardiner Road – Urban Release Area Map





## SSA18 – Oakes Road 2 – Zoning and Minimum Lot Size Maps