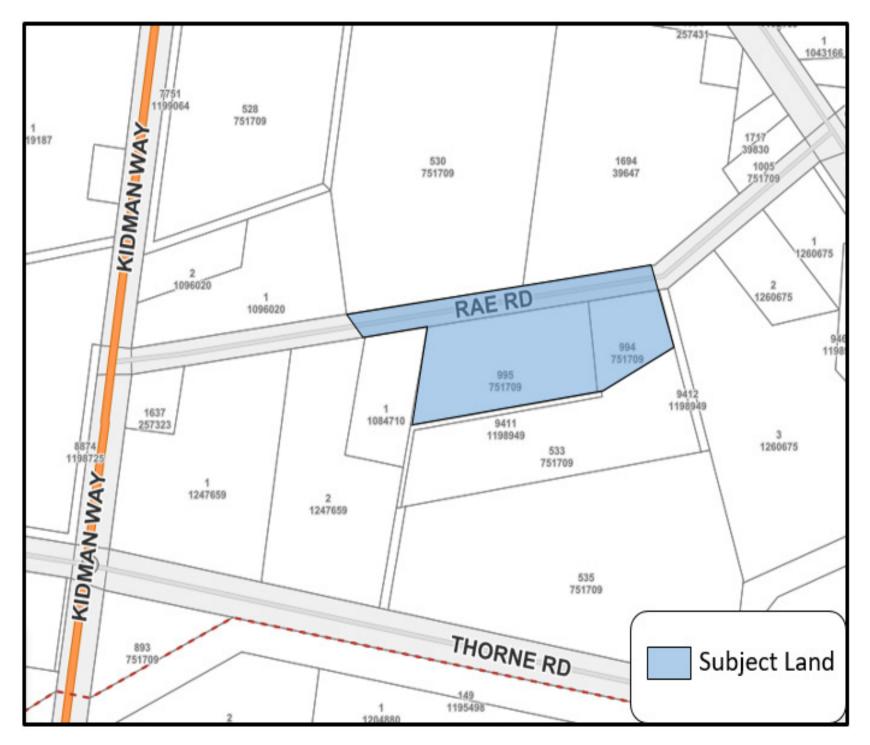

SSA1 – Mallinson Road – Location Plan



# SSA1 – Mallinson Road – Proposed Rezoning and Minimum Lot Size Maps





## SSA2 – Oakes Road – Proposed Rezoning and Minimum Lot Size Maps





# SSA3 – Rae Road – Proposed Rezoning and Minimum Lot Size Maps





## SSA4 – Foreshaw Avenue – Proposed Rezoning and Minimum Lot Size Maps









### SSA5 – Mallinson Road Minimum Lot Size – Location Plan



# SSA5 – Mallinson Road Minimum Lot Size – Proposed Minimum Lot Size Maps





## SSA6 – Rose Road– Proposed Rezoning and Minimum Lot Size Maps





## SSA7 – Walla Avenue – Rezoning and Minimum Lot Size Maps











# SSA9 – Former Penfolds Site – Rezoning Maps









### SSA11 – Mackay Avenue – Rezoning and Minimum Lot Size Map





## SSA12 – Beelbangera – Rezoning and Minimum Lot Size Map







#### SSA13 – Former Matron's House and Nurses' Quarters at Base Hospital – Location Plan



SSA14 – Boorga Road – Location Plan



## SSA14 – Boorga Road – Zoning and Minimum Lot