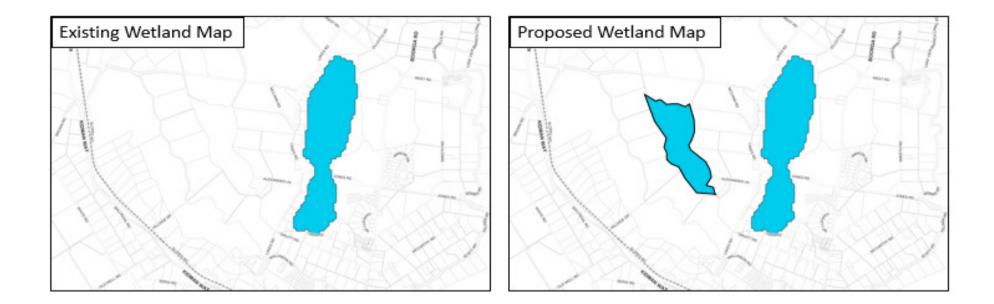

Rezoning and Minimum Lot Size Maps









### SSA5 – Mallinson Road Minimum Lot Size – Location Plan



# SSA5 – Mallinson Road Minimum Lot Size – Proposed Minimum Lot Size Maps





## SSA6 – Rose Road– Proposed Rezoning and Minimum Lot Size Maps





## SSA7 – Walla Avenue – Rezoning and Minimum Lot Size Maps











# SSA9 – Former Penfolds Site – Rezoning Maps









### SSA11 – Mackay Avenue – Rezoning and Minimum Lot Size Map





## SSA12 – Beelbangera – Rezoning and Minimum Lot Size Map







#### SSA13 – Former Matron's House and Nurses' Quarters at Base Hospital – Location Plan



SSA14 – Boorga Road – Location Plan



## SSA14 – Boorga Road – Zoning and Minimum Lot Size Maps



SSA15 – Calabria Road – Location Plan



### SSA15 – Calabria Road – Minimum Lot Size Map







## SSA17 – Gardiner Road – Zoning and Minimum Lot Size Maps



#### SSA17 – Gardiner Road – Urban Release Area Map





## SSA18 – Oakes Road 2 – Zoning and Minimum Lot Size Maps