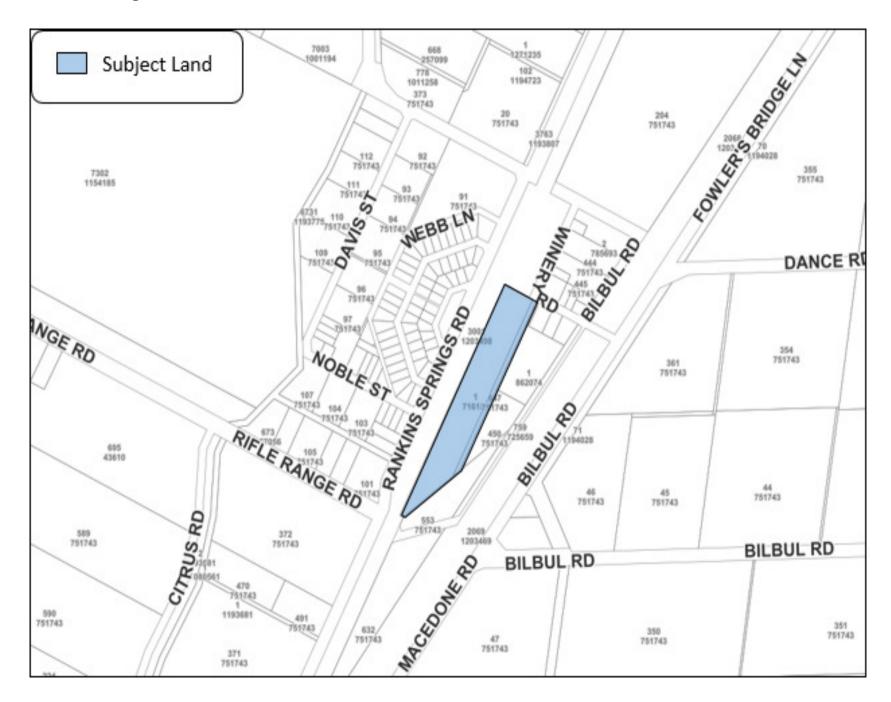

SSA1 – Mallinson Road – Location Plan



# SSA1 – Mallinson Road – Proposed Rezoning and Minimum Lot Size Maps





## SSA2 – Oakes Road – Proposed Rezoning and Minimum Lot Size Maps





# SSA3 – Rae Road – Proposed Rezoning and Minimum Lot Size Maps





## SSA4 – Foreshaw Avenue – Proposed Rezoning and Minimum Lot Size Maps









### SSA5 – Mallinson Road Minimum Lot Size – Location Plan



# SSA5 – Mallinson Road Minimum Lot Size – Proposed Minimum Lot Size Maps





## SSA6 – Rose Road– Proposed Rezoning and Minimum Lot Size Maps





## SSA7 – Walla Avenue – Rezoning and Minimum Lot Size Maps











# SSA9 – Former Penfolds Site – Rezoning Maps









### SSA11 – Mackay Avenue – Rezoning and Minimum Lot Size Map





## SSA12 – Beelbangera – Rezoning and Minimum Lot Size Map







#### SSA13 – Former Matron's House and Nurses' Quarters at Base Hospital – Location Plan



SSA14 – Boorga Road – Location Plan



## SSA14 – Boorga Road – Zoning and Minimum Lot Size Maps



SSA15 – Calabria Road – Location Plan



### SSA15 – Calabria Road – Minimum Lot Size Map







## SSA17 – Gardiner Road – Zoning and Minimum Lot Size Maps



#### SSA17 – Gardiner Road – Urban Release Area Map





## SSA18 – Oakes Road 2 – Zoning and Minimum Lot Size Maps