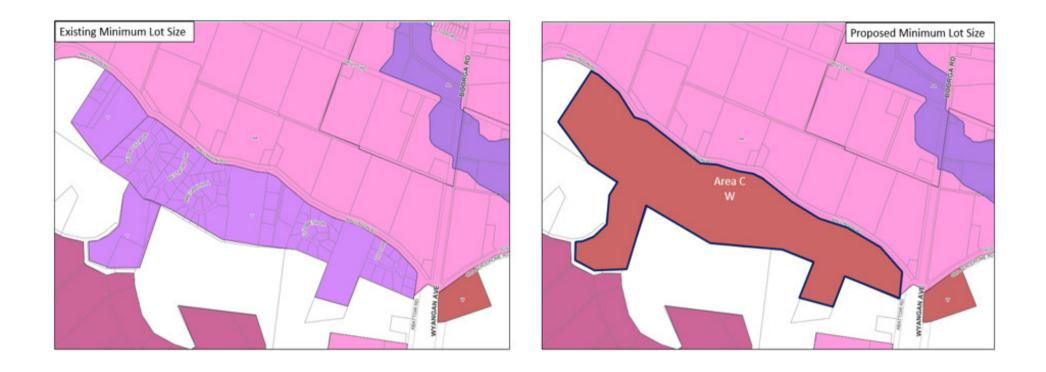

SSA1 – Mallinson Road – Location Plan



# SSA1 – Mallinson Road – Proposed Rezoning and Minimum Lot Size Maps





## SSA2 – Oakes Road – Proposed Rezoning and Minimum Lot Size Maps





# SSA3 – Rae Road – Proposed Rezoning and Minimum Lot Size Maps





## SSA4 – Foreshaw Avenue – Proposed Rezoning and Minimum Lot Size Maps









### SSA5 – Mallinson Road Minimum Lot Size – Location Plan



# SSA5 – Mallinson Road Minimum Lot Size – Proposed Minimum Lot Size Maps





## SSA6 – Rose Road– Proposed Rezoning and Minimum Lot Size Maps





## SSA7 – Walla Avenue – Rezoning and Minimum Lot Size Maps











# SSA9 – Former Penfolds Site – Rezoning Maps









### SSA11 – Mackay Avenue – Rezoning and Minimum Lot Size Map





## SSA12 – Beelbangera – Rezoning and Minimum Lot Size Map







#### SSA13 – Former Matron's House and Nurses' Quarters at Base Hospital – Location Plan



SSA14 – Boorga Road – Location Plan



## SSA14 – Boorga Road – Zoning and Minimum Lot Size Maps



SSA15 – Calabria Road – Location Plan



### SSA15 – Calabria Road – Minimum Lot Size Map







## SSA17 – Gardiner Road – Zoning and Minimum Lot Size Maps



#### SSA17 – Gardiner Road – Urban Release Area Map





## SSA18 – Oakes Road 2 – Zoning and Minimum Lot Size Maps