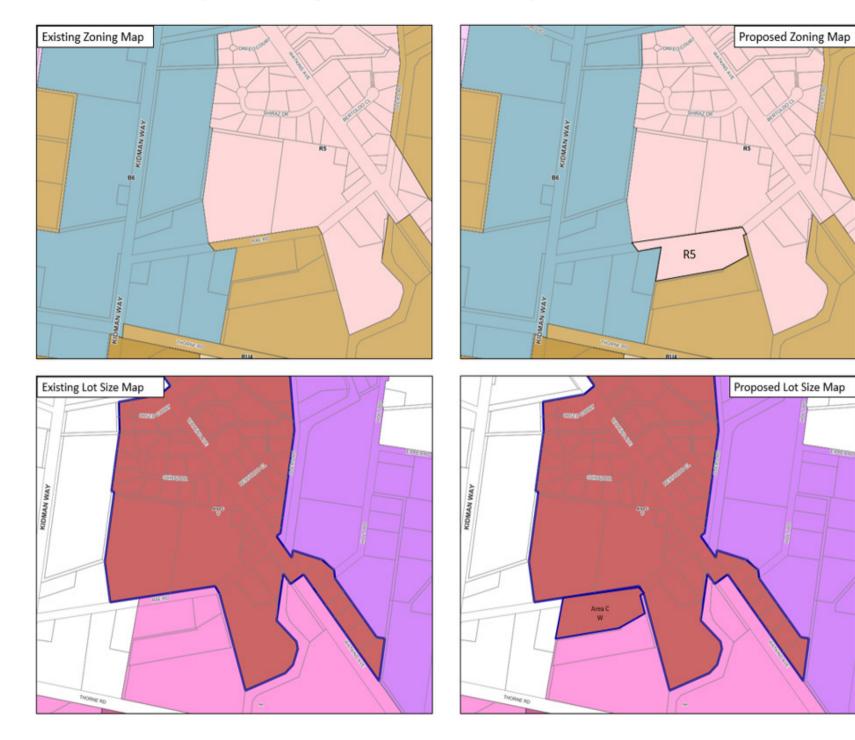

SSA1 – Mallinson Road – Location Plan



# SSA1 – Mallinson Road – Proposed Rezoning and Minimum Lot Size Maps





## SSA2 – Oakes Road – Proposed Rezoning and Minimum Lot Size Maps





# SSA3 – Rae Road – Proposed Rezoning and Minimum Lot Size Maps





## SSA4 – Foreshaw Avenue – Proposed Rezoning and Minimum Lot Size Maps









### SSA5 – Mallinson Road Minimum Lot Size – Location Plan



# SSA5 – Mallinson Road Minimum Lot Size – Proposed Minimum Lot Size Maps





## SSA6 – Rose Road– Proposed Rezoning and Minimum Lot Size Maps





## SSA7 – Walla Avenue – Rezoning and Minimum Lot Size Maps











# SSA9 – Former Penfolds Site – Rezoning Maps









### SSA11 – Mackay Avenue – Rezoning and Minimum Lot Size Map





## SSA12 – Beelbangera – Rezoning and Minimum Lot Size Map







#### SSA13 – Former Matron's House and Nurses' Quarters at Base Hospital – Location Plan



SSA14 – Boorga Road – Location Plan



## SSA14 – Boorga Road – Zoning and Minimum Lot Size Maps



SSA15 – Calabria Road – Location Plan



### SSA15 –