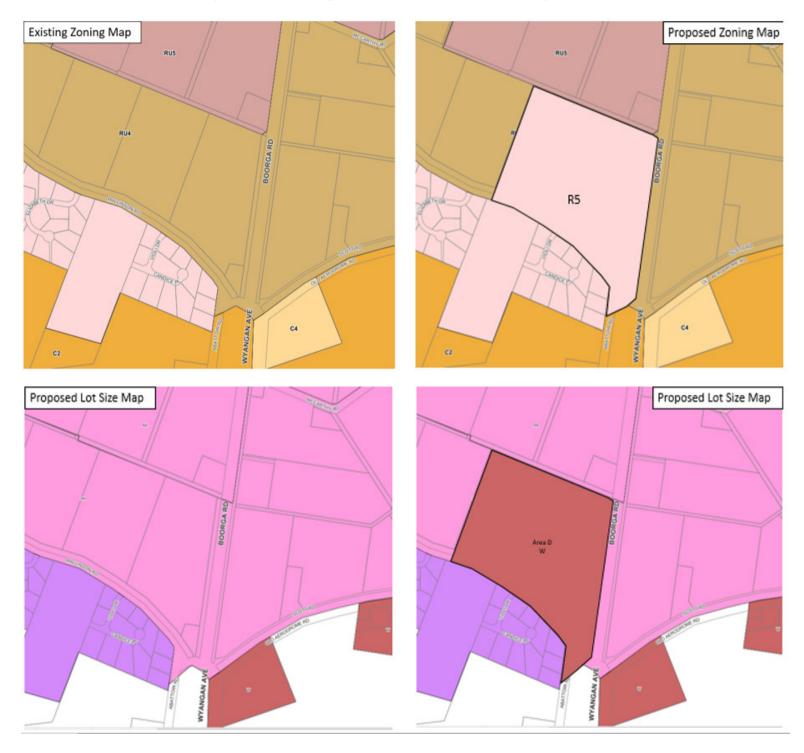

SSA1 – Mallinson Road – Location Plan



# SSA1 – Mallinson Road – Proposed Rezoning and Minimum Lot Size Maps





## SSA2 – Oakes Road – Proposed Rezoning and Minimum Lot Size Maps





# SSA3 – Rae Road – Proposed Rezoning and Minimum Lot Size Maps





## SSA4 – Foreshaw Avenue – Proposed Rezoning and Minimum Lot Size Maps









### SSA5 – Mallinson Road Minimum Lot Size – Location Plan



# SSA5 – Mallinson Road Minimum Lot Size – Proposed Minimum Lot Size Maps





## SSA6 – Rose Road– Proposed Rezoning and Minimum Lot Size Maps





## SSA7 – Walla Avenue – Rezoning and Minimum Lot Size Maps











# SSA9 – Former Penfolds Site – Rezoning Maps









### SSA11 – Mackay Avenue – Rezoning and Minimum Lot Size Map





## SSA12 – Beelbangera – Rezoning and Minimum Lot Size Map







#### SSA13 – Former Matron's House and Nurses' Quarters at Base Hospital – Location Plan



SSA14 – Boor