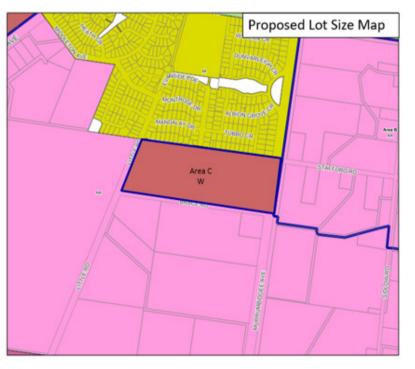

SSA1 – Mallinson Road – Location Plan



# SSA1 – Mallinson Road – Proposed Rezoning and Minimum Lot Size Maps





## SSA2 – Oakes Road – Proposed Rezoning and Minimum Lot Size Maps





# SSA3 – Rae Road – Proposed Rezoning and Minimum Lot Size Maps





## SSA4 – Foreshaw Avenue – Proposed Rezoning and Minimum Lot Size Maps









### SSA5 – Mallinson Road Minimum Lot Size – Location Plan



# SSA5 – Mallinson Road Minimum Lot Size – Proposed Minimum Lot Size Maps





## SSA6 – Rose Road– Proposed Rezoning and Minimum Lot Size Maps





## SSA7 – Walla Avenue – Rezoning and Minimum Lot Size Maps











# SSA9 – Former Penfolds Site – Rezoning Maps









### SSA11 – Mackay Avenue – Rezoning and Minimum Lot Size Map





## SSA12 – Beelbangera – Rezoning and Minimum Lot Size Map







#### SSA13 – Former Matron's House and Nurses' Quarters at Base Hospital – Location Plan



SSA14 – Boorga Road – Location Plan



## SSA14 – Boorga Road – Zoning and Minimum Lot Size Maps



SSA15 – Calabria Road – Location Plan



### SSA15 – Calabria Road – Minimum Lot Size Map







## SSA17 – Gardiner Road – Zoning and M