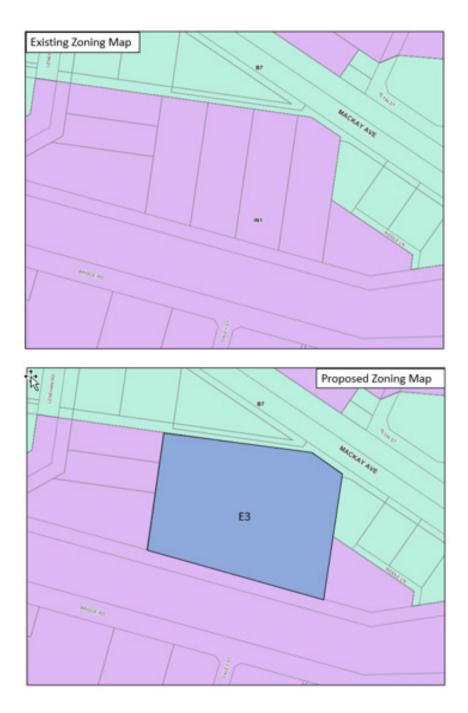

SSA1 – Mallinson Road – Location Plan



# SSA1 – Mallinson Road – Proposed Rezoning and Minimum Lot Size Maps





## SSA2 – Oakes Road – Proposed Rezoning and Minimum Lot Size Maps





# SSA3 – Rae Road – Proposed Rezoning and Minimum Lot Size Maps





## SSA4 – Foreshaw Avenue – Proposed Rezoning and Minimum Lot Size Maps









### SSA5 – Mallinson Road Minimum Lot Size – Location Plan



# SSA5 – Mallinson Road Minimum Lot Size – Proposed Minimum Lot Size Maps





## SSA6 – Rose Road– Proposed Rezoning and Minimum Lot Size Maps





## SSA7 – Walla Avenue – Rezoning and Minimum Lot Size Maps











# SSA9 – Former Penfolds Site – Rezoning Maps









### SSA11 – Mackay Avenue – Rezoning and Minimum Lot Size Map





## SSA12 – Beelbangera – Rezoning and Minimum Lot Size Map







#### SSA13 – Former Matron's House and Nurses' Quarters at Base Hospital – Location Plan



SSA14 – Boorga Road – Location Plan



## SSA14 – Boorga Road – Zoning and Minimum Lot Size Maps



SSA15 – Calabria Road – Location Plan



### SSA15 – Calabria Road – Minimum Lot Size Map







## SSA17 – Gardiner Road – Zoning and Minimum Lot Size Maps



#### SSA17 – Gardiner Road – Urban Release Area Map





## SSA18 – Oakes Road 2 – Zoning and Minimum Lot Size Maps