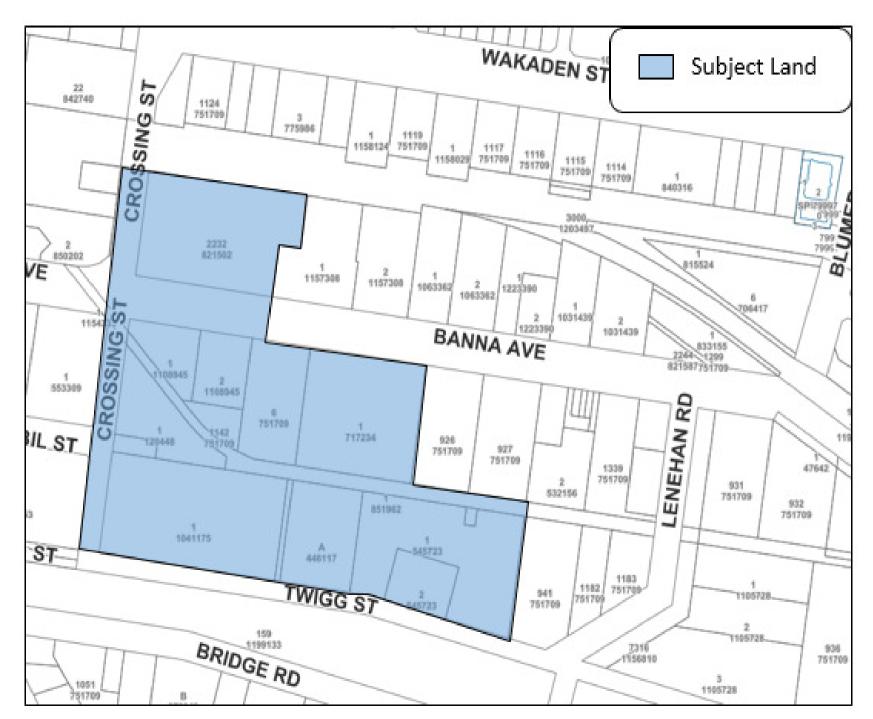

SSA1 – Mallinson Road – Location Plan



# SSA1 – Mallinson Road – Proposed Rezoning and Minimum Lot Size Maps





## SSA2 – Oakes Road – Proposed Rezoning and Minimum Lot Size Maps





# SSA3 – Rae Road – Proposed Rezoning and Minimum Lot Size Maps





## SSA4 – Foreshaw Avenue – Proposed Rezoning and Minimum Lot Size Maps









### SSA5 – Mallinson Road Minimum Lot Size – Location Plan



# SSA5 – Mallinson Road Minimum Lot Size – Proposed Minimum Lot Size Maps





## SSA6 – Rose Road– Proposed Rezoning and Minimum Lot Size Maps





## SSA7 – Walla Avenue – Rezoning and Minimum Lot Size Maps











# SSA9 – Former Penfolds Site – Rezoning Maps









### SSA11 – Mackay Avenue – Rezoning and Minimum Lot Size Map





## SSA12 – Beelbangera – Rezoning and Minimum Lot Size Map







#### SSA13 – Former Matron's House and Nurses' Quarters at Base Hospital – Location Plan



SSA14 – Boorga Road – Location Plan



## SSA14 – Boorga Road – Zoning and Minimum Lot Size Maps



SSA15 – Calabria Road – Location Plan



### SSA15 – Calabria Road – Minimum Lot Size Map







## SSA17 – Gardiner Road – Zoning and Minimum Lot Size Maps



#### SSA17 – Gardiner Road – Urban Release Area Map





## SSA18 – Oakes Road 2 – Zoning and Minimum Lot Size Maps