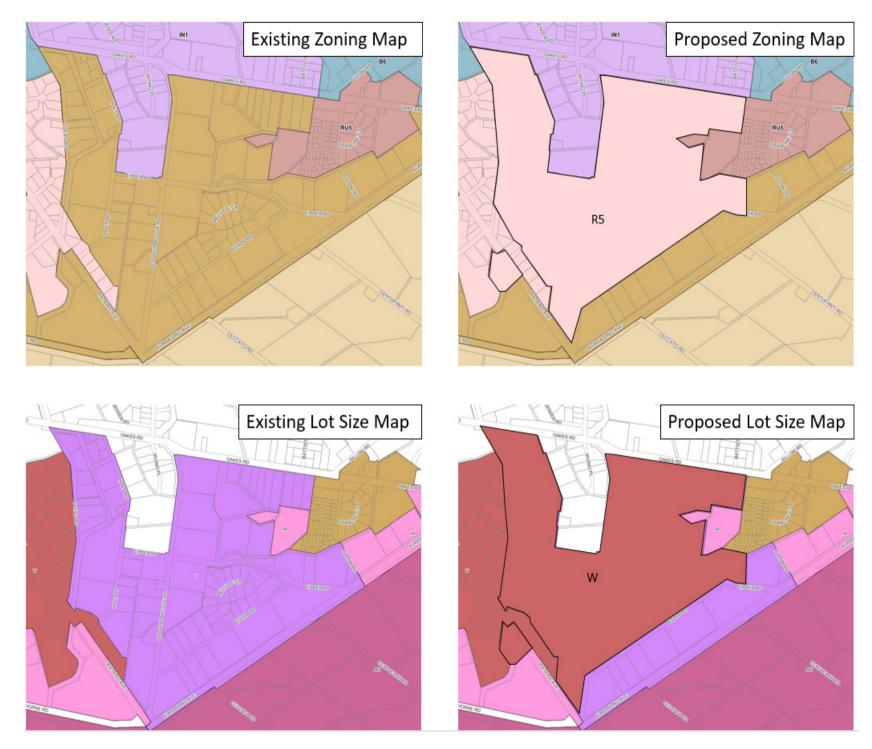

SSA1 – Mallinson Road – Location Plan



# SSA1 – Mallinson Road – Proposed Rezoning and Minimum Lot Size Maps





## SSA2 – Oakes Road – Proposed Rezoning and Minimum Lot Size Maps





# SSA3 – Rae Road – Proposed Rezoning and Minimum Lot Size Maps





## SSA4 – Foreshaw Avenue – Proposed Rezoning and Minimum Lot Size Maps









### SSA5 – Mallinson Road Minimum Lot Size – Location Plan



# SSA5 – Mallinson Road Minimum Lot Size – Proposed Minimum Lot Size Maps





## SSA6 – Rose Road– Proposed Rezoning and Minimum Lot Size Maps





## SSA7 – Walla Avenue – Rezoning and Minimum Lot Size Maps











# SSA9 – Former Penfolds Site – Rezoning Maps









### SSA11 – Mackay Avenue – Rezoning and Minimum Lot Size Map





## SSA12 – Beelbangera – Rezoning and Minimum Lot Size Map







#### SSA13 – Former Matron's House and Nurses' Quarters at Base Hospital – Location Plan



SSA14 – Boorga Road – Location Plan



## SSA14 – Boorga Road – Zoning and Minimum L