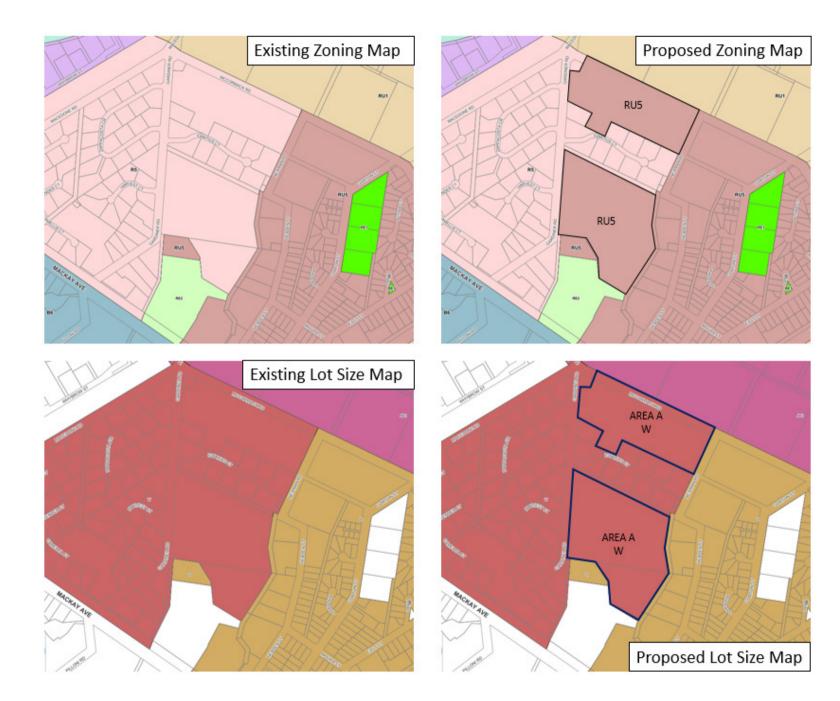

Road Minimum Lot Size – Location Plan



# SSA5 – Mallinson Road Minimum Lot Size – Proposed Minimum Lot Size Maps





## SSA6 – Rose Road– Proposed Rezoning and Minimum Lot Size Maps





## SSA7 – Walla Avenue – Rezoning and Minimum Lot Size Maps











# SSA9 – Former Penfolds Site – Rezoning Maps









### SSA11 – Mackay Avenue – Rezoning and Minimum Lot Size Map





## SSA12 – Beelbangera – Rezoning and Minimum Lot Size Map







#### SSA13 – Former Matron's House and Nurses' Quarters at Base Hospital – Location Plan



SSA14 – Boorga Road – Location Plan



## SSA14 – Boorga Road – Zoning and Minimum Lot Size Maps



SSA15 – Calabria Road – Location Plan



### SSA15 – Calabria Road – Minimum Lot Size Map







## SSA17 – Gardiner Road – Zoning and Minimum Lot Size Maps



#### SSA17 – Gardiner Road – Urban Release Area Map





## SSA18 – Oakes Road 2 – Zoning and Minimum Lot Size Maps