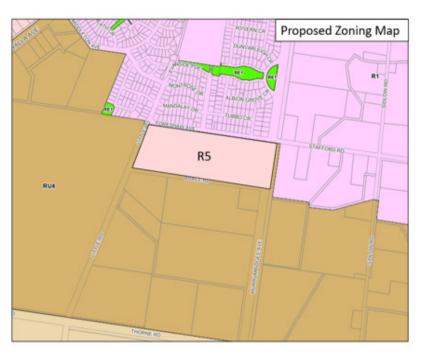

SSA1 – Mallinson Road – Location Plan



# SSA1 – Mallinson Road – Proposed Rezoning and Minimum Lot Size Maps





## SSA2 – Oakes Road – Proposed Rezoning and Minimum Lot Size Maps





# SSA3 – Rae Road – Proposed Rezoning and Minimum Lot Size Maps





## SSA4 – Foreshaw Avenue – Proposed Rezoning and Minimum Lot Size Maps









### SSA5 – Mallinson Road Minimum Lot Size – Location Plan



# SSA5 – Mallinson Road Minimum Lot Size – Proposed Minimum Lot Size Maps





## SSA6 – Rose Road– Proposed Rezoning and Minimum Lot Size Maps





## SSA7 – Walla Avenue – Rezoning and Minimum Lot Size Maps











# SSA9 – Former Penfolds Site – Rezoning Maps









### SSA11 – Mackay Avenue – Rezoning and Minimum Lot Size Map





## SSA12 – Beelbangera – Rezoning and Minimum Lot Size Map







#### SSA13 – Former Matron's House and Nurses' Quarters at Base Hospital – Location Plan



SSA14 – Boorga Road – Location Plan



## SSA14 – Boorga Road – Zoning and Minimum Lot Size Maps



SSA15 – Calabria Road – Location Plan



### SSA15 – Calabria Road – Minimum Lot Size Map







## SSA17 – Gardiner Road – Zoning a