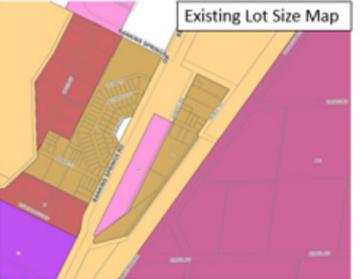

– Mallinson Road – Location Plan



# SSA1 – Mallinson Road – Proposed Rezoning and Minimum Lot Size Maps





## SSA2 – Oakes Road – Proposed Rezoning and Minimum Lot Size Maps





# SSA3 – Rae Road – Proposed Rezoning and Minimum Lot Size Maps





## SSA4 – Foreshaw Avenue – Proposed Rezoning and Minimum Lot Size Maps









### SSA5 – Mallinson Road Minimum Lot Size – Location Plan



# SSA5 – Mallinson Road Minimum Lot Size – Proposed Minimum Lot Size Maps





## SSA6 – Rose Road– Proposed Rezoning and Minimum Lot Size Maps





## SSA7 – Walla Avenue – Rezoning and Minimum Lot Size Maps











# SSA9 – Former Penfolds Site – Rezoning Maps









### SSA11 – Mackay Avenue – Rezoning and Minimum Lot Size Map





## SSA12 – Beelbangera – Rezoning and Minimum Lot Size Map







#### SSA13 – Former Matron's House and Nurses' Quarters at Base Hospital – Location Plan



SSA14 – Boorga Road – Location Plan



## SSA14 – Boorga Road – Zoning and Minimum Lot Size Maps



SSA15 – Calabria Road – Location Plan



### SSA15 – Calabria Road – Minimum Lot Size Map







## SSA17 – Gardiner Road – Zoning and Minimum Lot Size Maps



#### SSA17 – Gardiner Road – Urban Release Area Map





## SSA18 – Oakes Road 2 – Zoning and Minimum Lot Size Maps