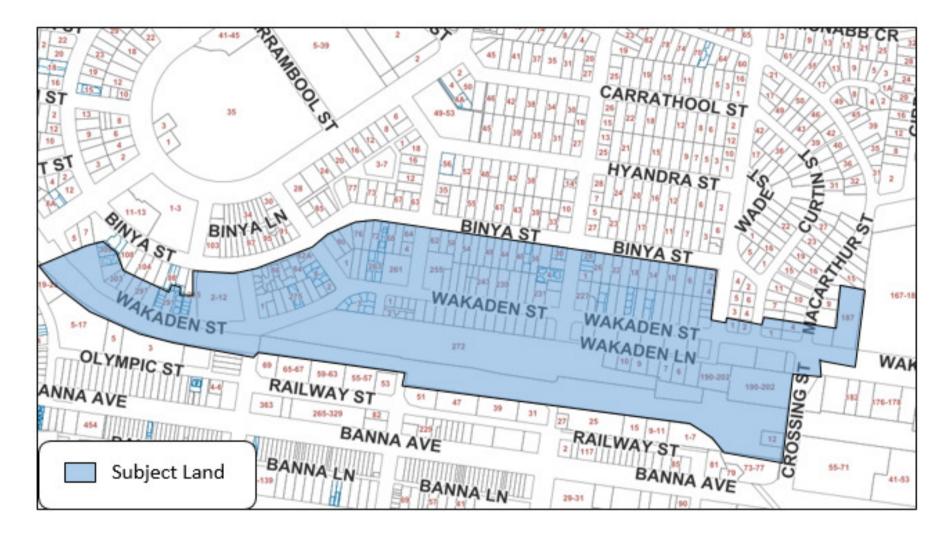

SSA1 – Mallinson Road – Location Plan



# SSA1 – Mallinson Road – Proposed Rezoning and Minimum Lot Size Maps





## SSA2 – Oakes Road – Proposed Rezoning and Minimum Lot Size Maps





# SSA3 – Rae Road – Proposed Rezoning and Minimum Lot Size Maps





## SSA4 – Foreshaw Avenue – Proposed Rezoning and Minimum Lot Size Maps









### SSA5 – Mallinson Road Minimum Lot Size – Location Plan



# SSA5 – Mallinson Road Minimum Lot Size – Proposed Minimum Lot Size Maps





## SSA6 – Rose Road– Proposed Rezoning and Minimum Lot Size Maps





## SSA7 – Walla Avenue – Rezoning and Minimum Lot Size Maps











# SSA9 – Former Penfolds Site – Rezoning Maps









### SSA11 – Mackay Avenue – Rezoning and Minimum Lot Size Map





## SSA12 – Beelbangera – Rezoning and Minimum Lot Size Map







#### SSA13 – Former Matron's House and Nurses' Quarters at Base Hospital – Location Plan



SSA14 – Boorga Road – Location Plan



## SSA14 – Boorga Road – Zoning and Minimum Lot Size Maps



SSA15 – Calabria Road – Location Plan



### SSA15 – Calabria Road – Minimum Lot Size Map







## SSA17 – Gardiner Road – Zoning and Minimum Lot Size Maps



#### SSA17 – Gardiner Road – Urban Release Area Map





## SSA18 – Oakes Road 2 – Zoning and Minimum Lot Size Maps