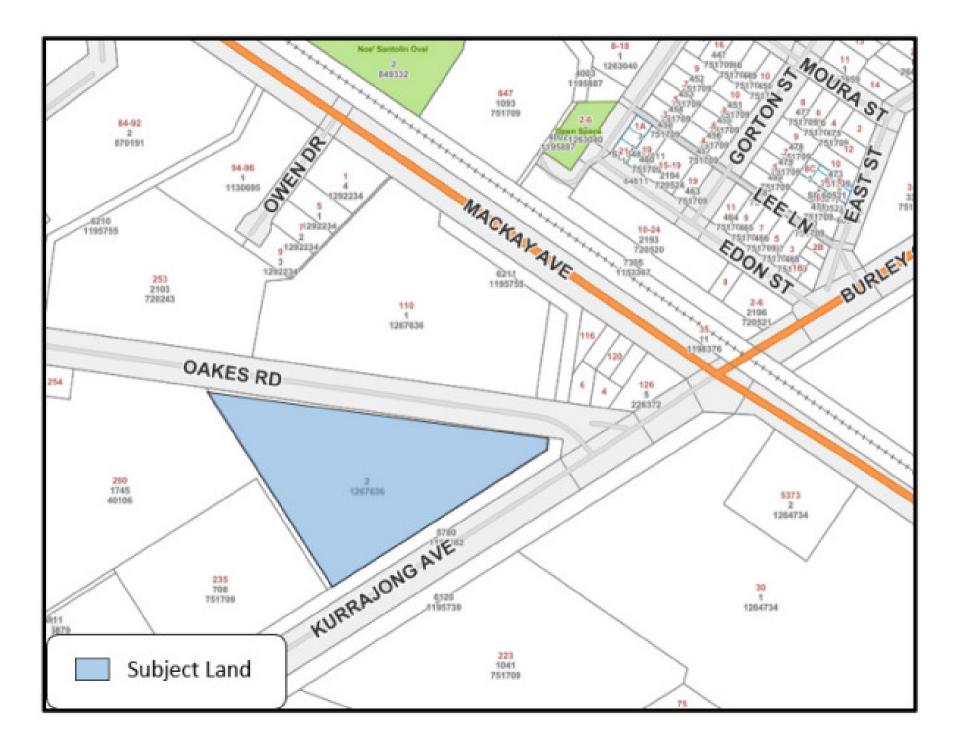

son Road Minimum Lot Size – Proposed Minimum Lot Size Maps





## SSA6 – Rose Road– Proposed Rezoning and Minimum Lot Size Maps





## SSA7 – Walla Avenue – Rezoning and Minimum Lot Size Maps











# SSA9 – Former Penfolds Site – Rezoning Maps









### SSA11 – Mackay Avenue – Rezoning and Minimum Lot Size Map





## SSA12 – Beelbangera – Rezoning and Minimum Lot Size Map







#### SSA13 – Former Matron's House and Nurses' Quarters at Base Hospital – Location Plan



SSA14 – Boorga Road – Location Plan



## SSA14 – Boorga Road – Zoning and Minimum Lot Size Maps



SSA15 – Calabria Road – Location Plan



### SSA15 – Calabria Road – Minimum Lot Size Map







## SSA17 – Gardiner Road – Zoning and Minimum Lot Size Maps



#### SSA17 – Gardiner Road – Urban Release Area Map





## SSA18 – Oakes Road 2 – Zoning and Minimum Lot Size Maps