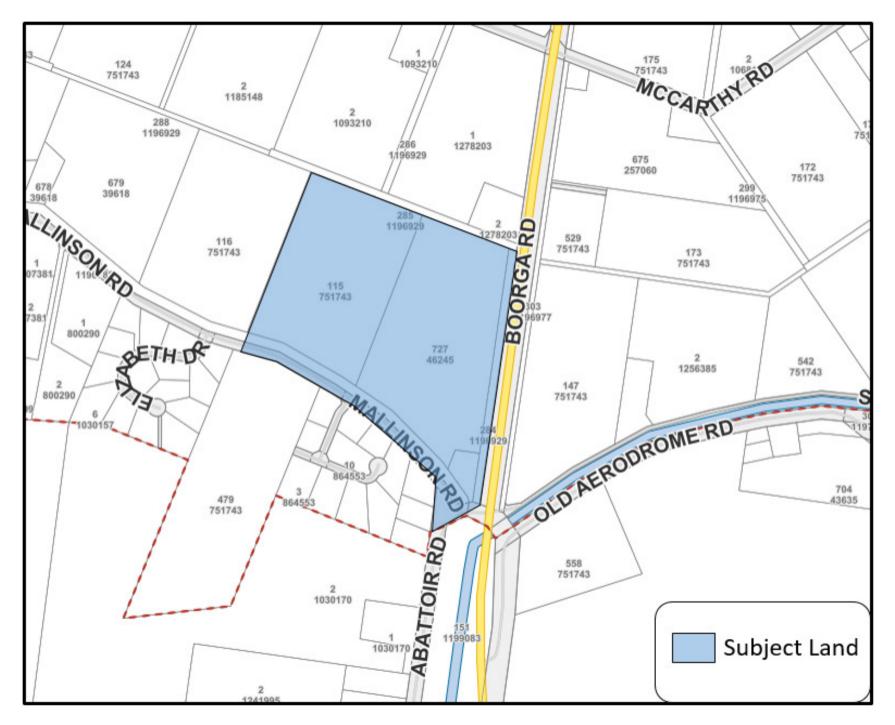

SSA1 – Mallinson Road – Location Plan



# SSA1 – Mallinson Road – Proposed Rezoning and Minimum Lot Size Maps





## SSA2 – Oakes Road – Proposed Rezoning and Minimum Lot Size Maps





# SSA3 – Rae Road – Proposed Rezoning and Minimum Lot Size Maps





## SSA4 – Foreshaw Avenue – Proposed Rezoning and Minimum Lot Size Maps









### SSA5 – Mallinson Road Minimum Lot Size – Location Plan



# SSA5 – Mallinson Road Minimum Lot Size – Proposed Minimum Lot Size Maps





## SSA6 – Rose Road– Proposed Rezoning and Minimum Lot Size Maps





## SSA7 – Walla Avenue – Rezoning and Minimum Lot Size Maps











# SSA9 – Former Penfolds Site – Rezoning Maps









### SSA11 – Mackay Avenue – Rezoning and Minimum Lot Size Map





## SSA12 – Beelbangera – Rezoning and Minimum Lot Size Map







#### SSA13 – Former Matron's Ho