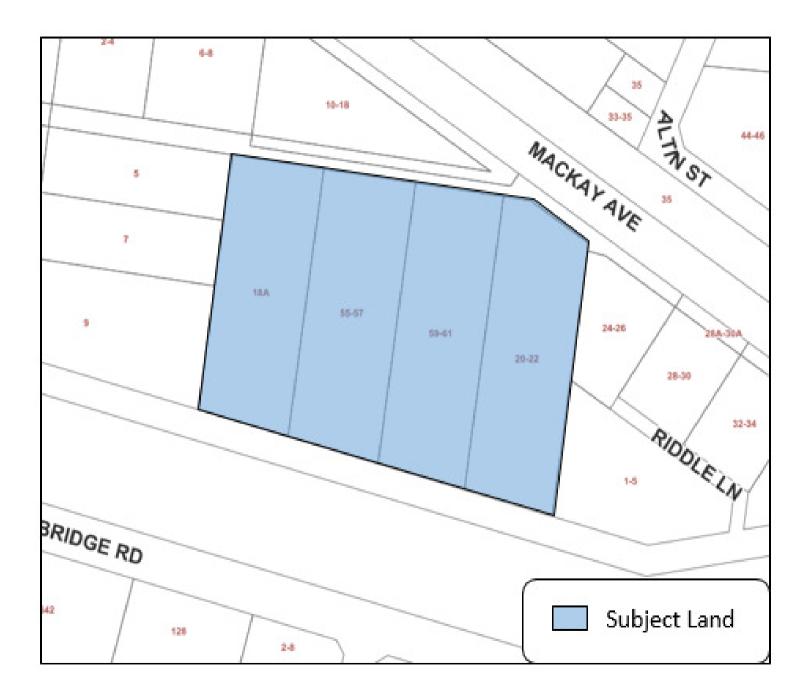

SSA1 – Mallinson Road – Location Plan



# SSA1 – Mallinson Road – Proposed Rezoning and Minimum Lot Size Maps





## SSA2 – Oakes Road – Proposed Rezoning and Minimum Lot Size Maps





# SSA3 – Rae Road – Proposed Rezoning and Minimum Lot Size Maps





## SSA4 – Foreshaw Avenue – Proposed Rezoning and Minimum Lot Size Maps









### SSA5 – Mallinson Road Minimum Lot Size – Location Plan



# SSA5 – Mallinson Road Minimum Lot Size – Proposed Minimum Lot Size Maps





## SSA6 – Rose Road– Proposed Rezoning and Minimum Lot Size Maps





## SSA7 – Walla Avenue – Rezoning and Minimum Lot Size Maps











# SSA9 – Former Penfolds Site – Rezoning Maps









### SSA11 – Mackay Avenue – Rezoning and Minimum Lot Size Map





## SSA12 – Beelbangera – Rezoning and Minimum Lot Size Map







#### SSA13 – Former Matron's House and Nurses' Quarters at Base Hospital – Location Plan



SSA14 – Boorga Road – Location Plan



## SSA14 – Boorga Road – Zoning and Minimum Lot Size Maps



SSA15 – Calabria Road – Location Plan



### SSA15 – Calabria Road – Minimum Lot Size Map







## SSA17 – Gardiner Road – Zoning and Minimum Lot Size Maps



#### SSA17 – Gardiner Road – Urban Release Area Map





## SSA18 – Oakes Road 2 – Zoning and Minimum Lot Size Maps