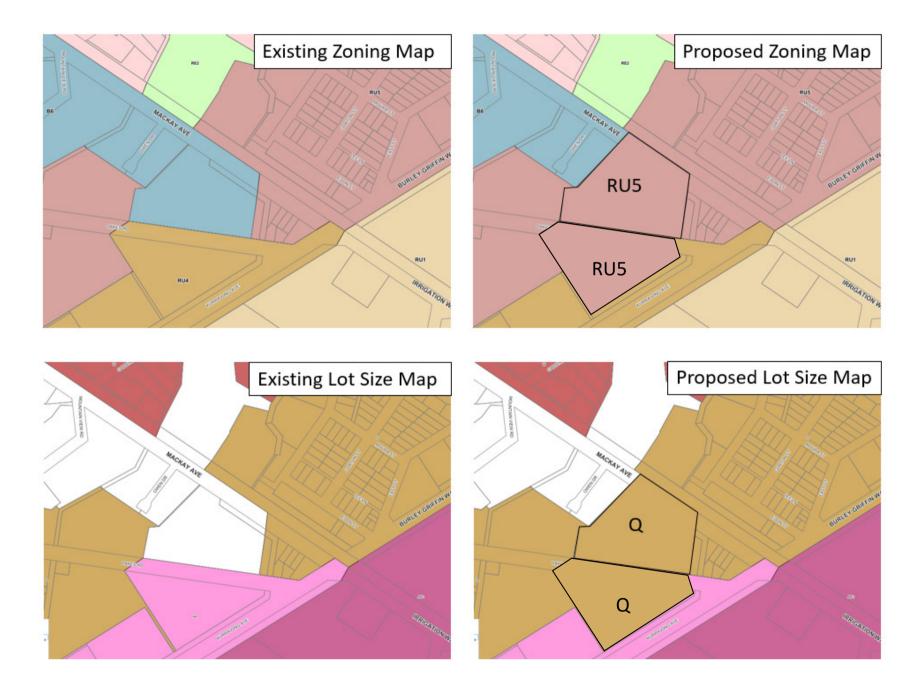

SSA1 – Mallinson Road – Location Plan



# SSA1 – Mallinson Road – Proposed Rezoning and Minimum Lot Size Maps





## SSA2 – Oakes Road – Proposed Rezoning and Minimum Lot Size Maps





# SSA3 – Rae Road – Proposed Rezoning and Minimum Lot Size Maps





## SSA4 – Foreshaw Avenue – Proposed Rezoning and Minimum Lot Size Maps









### SSA5 – Mallinson Road Minimum Lot Size – Location Plan



# SSA5 – Mallinson Road Minimum Lot Size – Proposed Minimum Lot Size Maps





## SSA6 – Rose Road– Proposed Rezoning and Minimum Lot Size Maps





## SSA7 – Walla Avenue – Rezoning and Minimum Lot Size Maps











# SSA9 – Former Penfolds Site – Rezoning Maps









### SSA11 – Mackay Avenue – Rezoning and Minimum Lot Size Map





## SSA12 – Beelbangera – Rezoning and Minimum Lot Size Map







#### SSA13 – Former Matron's House and Nurses' Quarters at Base Hospital – Location Plan



SSA14 – Boorga Road – Location Plan



## SSA14 – Boorga Road – Zoning and Minimum Lot Size Maps



SSA15 – Calabria Road – Location Plan



### SSA15 – Calabria Road – Minimum Lot Size Map







## SSA17 – Gardiner Road – Zoning and Minimum Lot Size Maps



#### SSA17 – Gardiner Road – Urban Release Area Map





## SSA18 – Oakes Road 2 – Zoning and Minimum Lot Size Maps