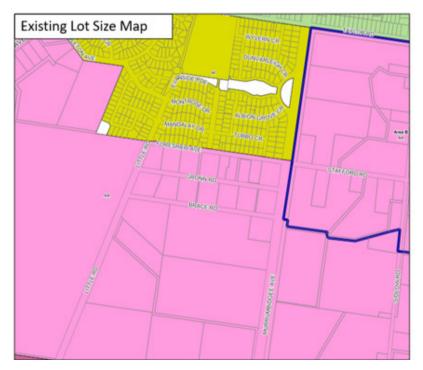

SSA1 – Mallinson Road – Location Plan



# SSA1 – Mallinson Road – Proposed Rezoning and Minimum Lot Size Maps





## SSA2 – Oakes Road – Proposed Rezoning and Minimum Lot Size Maps





# SSA3 – Rae Road – Proposed Rezoning and Minimum Lot Size Maps





## SSA4 – Foreshaw Avenue – Proposed Rezoning and Minimum Lot Size Maps









### SSA5 – Mallinson Road Minimum Lot Size – Location Plan



# SSA5 – Mallinson Road Minimum Lot Size – Proposed Minimum Lot Size Maps





## SSA6 – Rose Road– Proposed Rezoning and Minimum Lot Size Maps





## SSA7 – Walla Avenue – Rezoning and Minimum Lot Size Maps











# SSA9 – Former Penfolds Site – Rezoning Maps









### SSA11 – Mackay Avenue – Rezoning and Minimum Lot Size Map





## SSA12 – Beelbangera – Rezoning and Minimum Lot Size Map







#### SSA13 – Former Matron's House and Nurses' Quarters at Base Hospital – Location Plan



SSA14 – Boorga Road – Location Plan



## SSA14 – Boorga Road – Zoning and Minimum Lot Size Maps



SSA15 – Calabria Road – Location Plan



### SSA15 – Calabria Road – Minimum Lot Size Map







## SSA17 – Gardiner Road – Zoning and