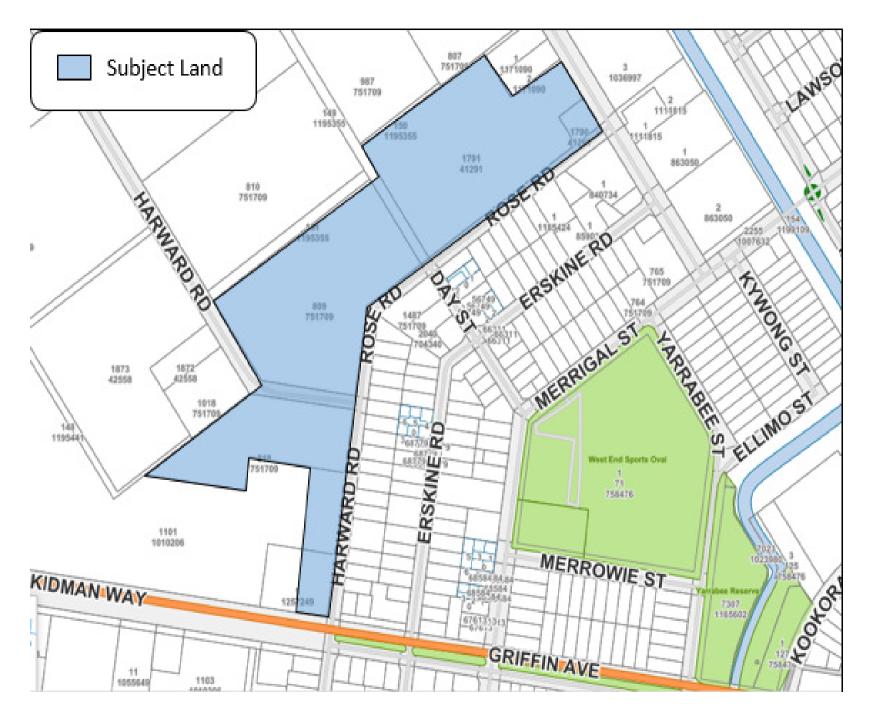

SSA1 – Mallinson Road – Location Plan



# SSA1 – Mallinson Road – Proposed Rezoning and Minimum Lot Size Maps





## SSA2 – Oakes Road – Proposed Rezoning and Minimum Lot Size Maps





# SSA3 – Rae Road – Proposed Rezoning and Minimum Lot Size Maps





## SSA4 – Foreshaw Avenue – Proposed Rezoning and Minimum Lot Size Maps









### SSA5 – Mallinson Road Minimum Lot Size – Location Plan



# SSA5 – Mallinson Road Minimum Lot Size – Proposed Minimum Lot Size Maps





## SSA6 – Rose Road– Proposed Rezoning and Minimum Lot Size Maps





## SSA7 – Walla Avenue – Rezoning and Minimum Lot Size Maps











# SSA9 – Former Penfolds Site – Rezoning Maps









### SSA11 – Mackay Avenue – Rezoning and Minimum Lot Size Map





## SSA12 – Beelbangera – Rezoning and Minimum Lot Size Map







#### SSA13 – Former Matron's House and Nurses' Quarters at Base Hospital – Location Plan



SSA14 – Boorga Road – Location Plan



## SSA14 – Boorga Road – Zoning and Minimum Lot Size Maps



SSA15 – Calabria Road – Location Plan



### SSA15 – Calabria Road – Minimum Lot Size Map







## SSA17 – Gardiner Road – Zoning and Minimum Lot Size Maps



#### SSA17 – Gardiner Road – Urban Release Area Map





## SSA18 – Oakes Road 2 – Zoning and Minimum Lot Size Maps