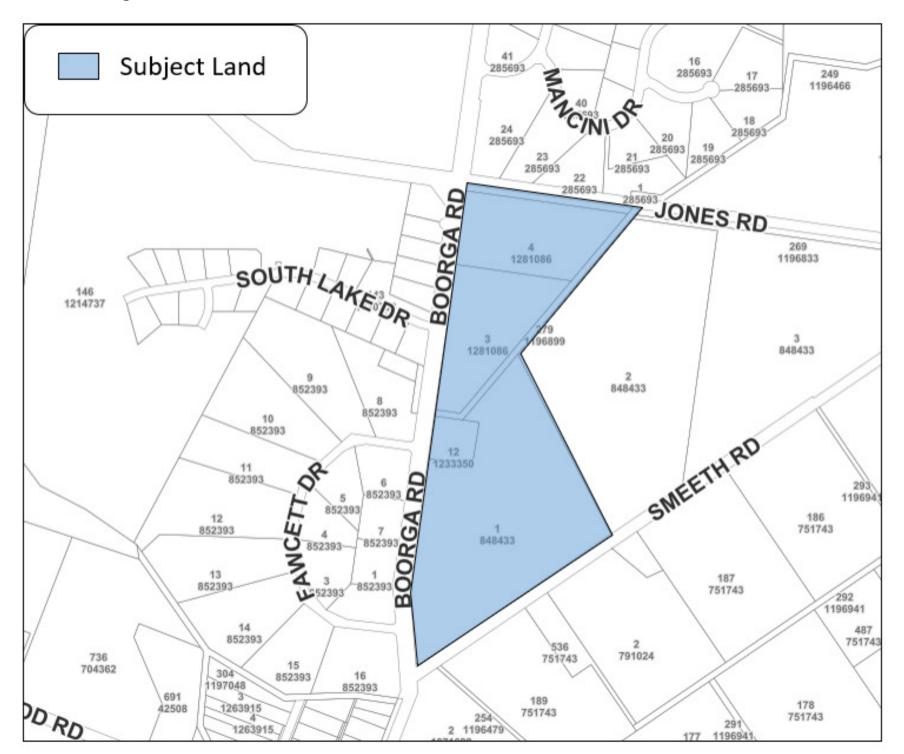

#### SSA13 – Former Matron's House and Nurses' Quarters at Base Hospital – Location Plan

SSA14 – Boorga Road – Location Plan

## SSA14 – Boorga Road – Zoning and Minimum Lot Size Maps

SSA15 – Calabria Road – Location Plan