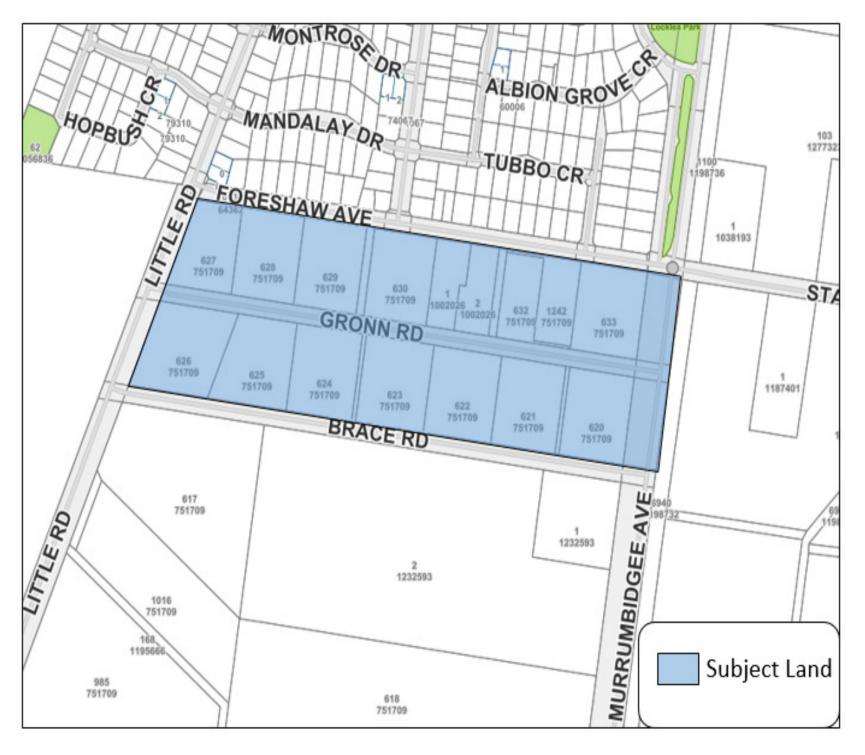

SSA1 – Mallinson Road – Location Plan



# SSA1 – Mallinson Road – Proposed Rezoning and Minimum Lot Size Maps





## SSA2 – Oakes Road – Proposed Rezoning and Minimum Lot Size Maps





# SSA3 – Rae Road – Proposed Rezoning and Minimum Lot Size Maps





## SSA4 – Foreshaw Avenue – Proposed Rezoning and Minimum Lot Size Maps









### SSA5 – Mallinson Road Minimum Lot Size – Location Plan



# SSA5 – Mallinson Road Minimum Lot Size – Proposed Minimum Lot Size Maps





## SSA6 – Rose Road– Proposed Rezoning and Minimum Lot Size Maps





## SSA7 – Walla Avenue – Rezoning and Minimum Lot Size Maps











# SSA9 – Former Penfolds Site – Rezoning Maps









### SSA11 – Mackay Avenue – Rezoning and Minimum Lot Size Map





## SSA12 – Beelbangera – Rezoning and Minimum Lot Size Map







#### SSA13 – Former Matron's House and Nurses' Quarters at Base Hospital – Location Plan



SSA14 – Boorga Road – Location Plan



## SSA14 – Boorga Road – Zoning and Minimum Lot Size Maps



SSA15 – Calabria Road – Location Plan



### SSA15 – Ca