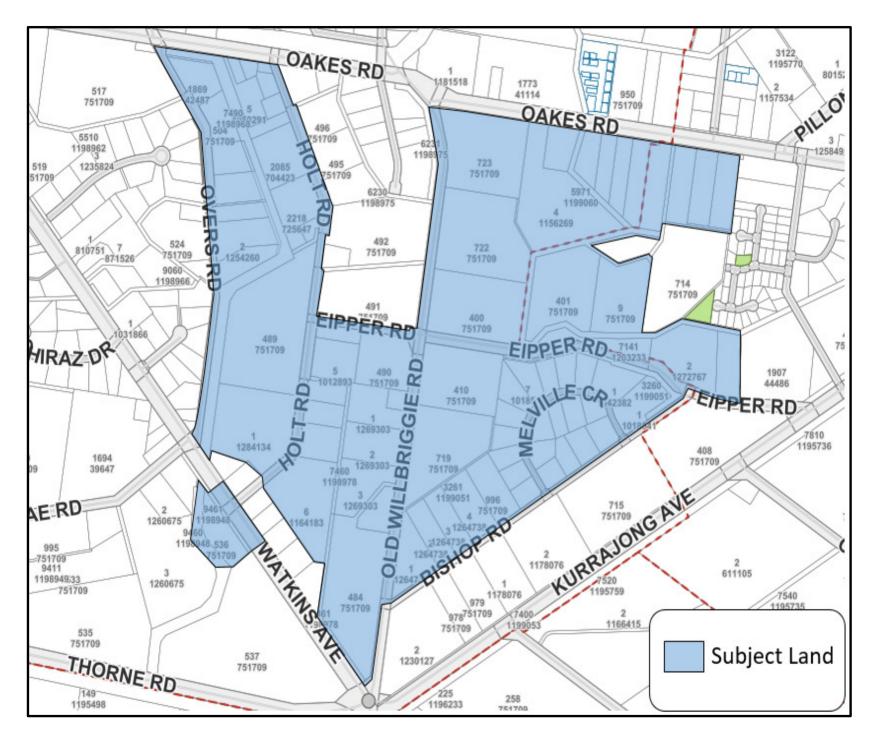

SSA1 – Mallinson Road – Location Plan



# SSA1 – Mallinson Road – Proposed Rezoning and Minimum Lot Size Maps





## SSA2 – Oakes Road – Proposed Rezoning and Minimum Lot Size Maps





# SSA3 – Rae Road – Proposed Rezoning and Minimum Lot Size Maps





## SSA4 – Foreshaw Avenue – Proposed Rezoning and Minimum Lot Size Maps









### SSA5 – Mallinson Road Minimum Lot Size – Location Plan



# SSA5 – Mallinson Road Minimum Lot Size – Proposed Minimum Lot Size Maps





## SSA6 – Rose Road– Proposed Rezoning and Minimum Lot Size Maps





## SSA7 – Walla Avenue – Rezoning and Minimum Lot Size Maps











# SSA9 – Former Penfolds Site – Rezoning Maps









### SSA11 – Mackay Avenue – Rezoning and Minimum Lot Size Map





## SSA12 – Beelbangera – Rezoning and Minimum Lot Size Map







#### SSA13 – Former Matron's House and Nurses' Quarters at Base Hospital – Location Plan



SSA14 – Boorga