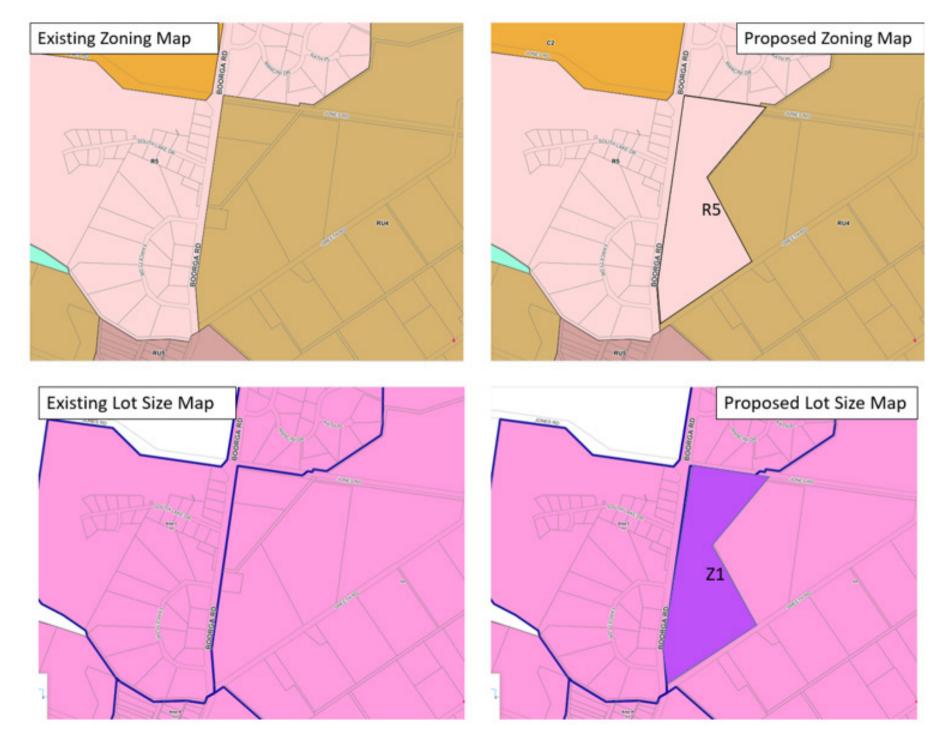

## SSA14 – Boorga Road – Zoning and Minimum Lot Size Maps

SSA15 – Calabria Road – Location Plan