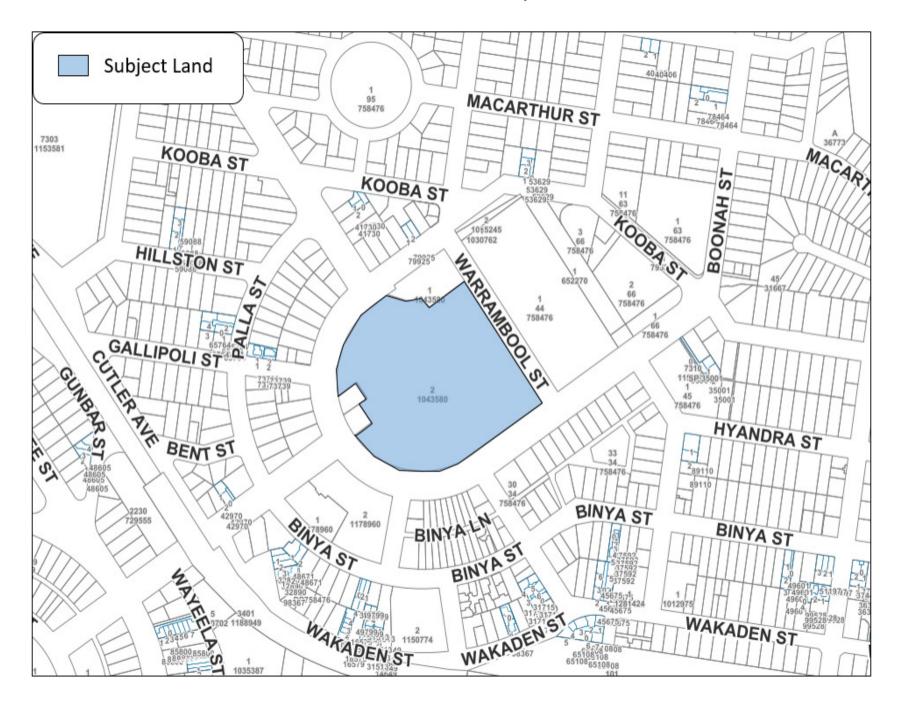

ot Size Maps





## SSA2 – Oakes Road – Proposed Rezoning and Minimum Lot Size Maps





# SSA3 – Rae Road – Proposed Rezoning and Minimum Lot Size Maps





## SSA4 – Foreshaw Avenue – Proposed Rezoning and Minimum Lot Size Maps









### SSA5 – Mallinson Road Minimum Lot Size – Location Plan



# SSA5 – Mallinson Road Minimum Lot Size – Proposed Minimum Lot Size Maps





## SSA6 – Rose Road– Proposed Rezoning and Minimum Lot Size Maps





## SSA7 – Walla Avenue – Rezoning and Minimum Lot Size Maps











# SSA9 – Former Penfolds Site – Rezoning Maps









### SSA11 – Mackay Avenue – Rezoning and Minimum Lot Size Map





## SSA12 – Beelbangera – Rezoning and Minimum Lot Size Map







#### SSA13 – Former Matron's House and Nurses' Quarters at Base Hospital – Location Plan



SSA14 – Boorga Road – Location Plan



## SSA14 – Boorga Road – Zoning and Minimum Lot Size Maps



SSA15 – Calabria Road – Location Plan



### SSA15 – Calabria Road – Minimum Lot Size Map







## SSA17 – Gardiner Road – Zoning and Minimum Lot Size Maps



#### SSA17 – Gardiner Road – Urban Release Area Map





## SSA18 – Oakes Road 2 – Zoning and Minimum Lot Size Maps