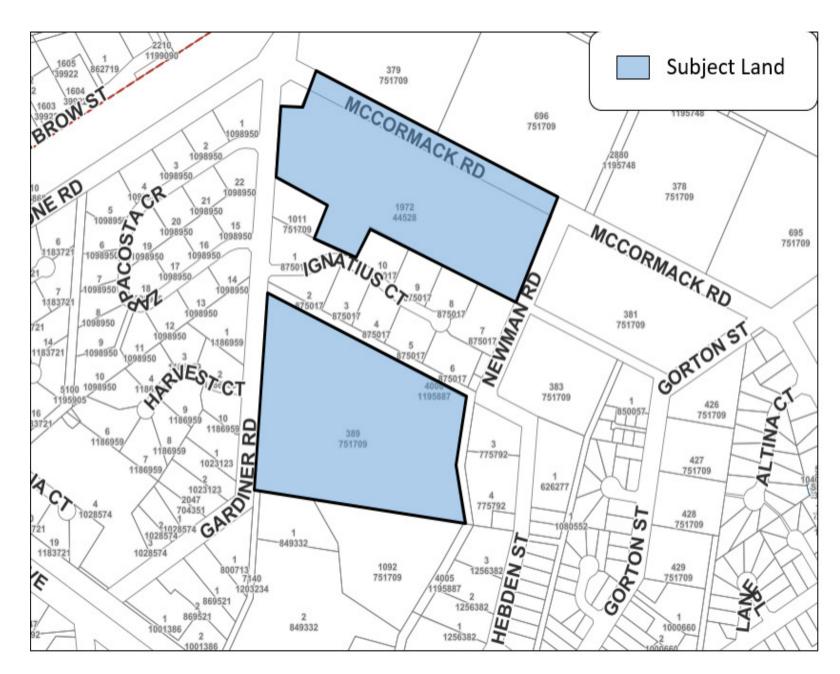

ezoning and Minimum Lot Size Maps









### SSA5 – Mallinson Road Minimum Lot Size – Location Plan



# SSA5 – Mallinson Road Minimum Lot Size – Proposed Minimum Lot Size Maps





## SSA6 – Rose Road– Proposed Rezoning and Minimum Lot Size Maps





## SSA7 – Walla Avenue – Rezoning and Minimum Lot Size Maps











# SSA9 – Former Penfolds Site – Rezoning Maps









### SSA11 – Mackay Avenue – Rezoning and Minimum Lot Size Map





## SSA12 – Beelbangera – Rezoning and Minimum Lot Size Map







#### SSA13 – Former Matron's House and Nurses' Quarters at Base Hospital – Location Plan



SSA14 – Boorga Road – Location Plan



## SSA14 – Boorga Road – Zoning and Minimum Lot Size Maps



SSA15 – Calabria Road – Location Plan



### SSA15 – Calabria Road – Minimum Lot Size Map







## SSA17 – Gardiner Road – Zoning and Minimum Lot Size Maps



#### SSA17 – Gardiner Road – Urban Release Area Map





## SSA18 – Oakes Road 2 – Zoning and Minimum Lot Size Maps