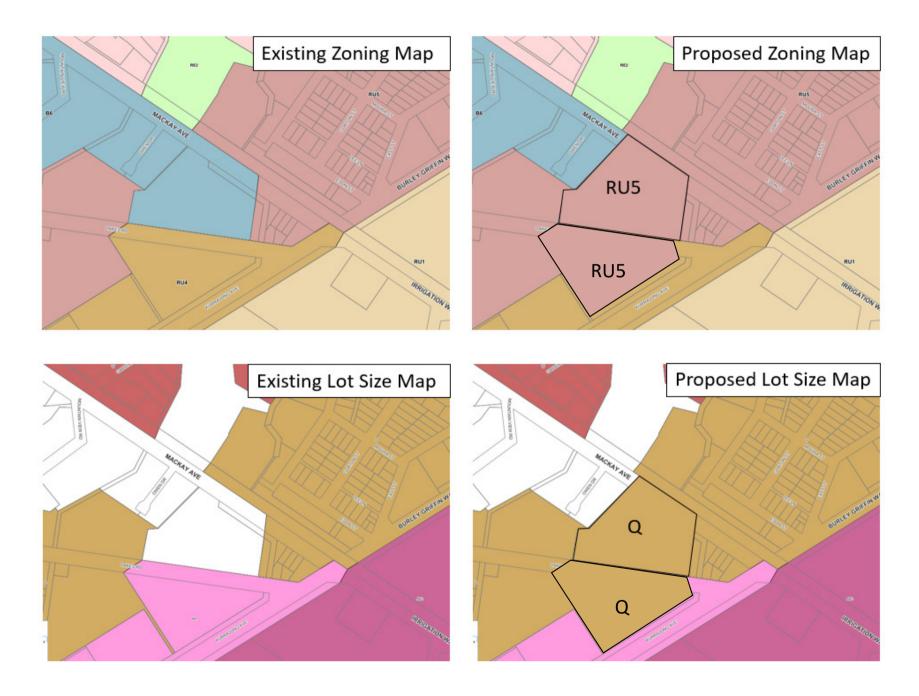

## SSA6 – Rose Road– Proposed Rezoning and Minimum Lot Size Maps





## SSA7 – Walla Avenue – Rezoning and Minimum Lot Size Maps











# SSA9 – Former Penfolds Site – Rezoning Maps









### SSA11 – Mackay Avenue – Rezoning and Minimum Lot Size Map





## SSA12 – Beelbangera – Rezoning and Minimum Lot Size Map







#### SSA13 – Former Matron's House and Nurses' Quarters at Base Hospital – Location Plan



SSA14 – Boorga Road – Location Plan



## SSA14 – Boorga Road – Zoning and Minimum Lot Size Maps



SSA15 – Calabria Road – Location Plan



### SSA15 – Calabria Road – Minimum Lot Size Map







## SSA17 – Gardiner Road – Zoning and Minimum Lot Size Maps



#### SSA17 – Gardiner Road – Urban Release Area Map





## SSA18 – Oakes Road 2 – Zoning and Minimum Lot Size Maps