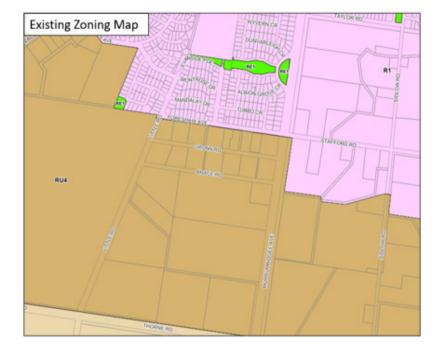

SSA1 – Mallinson Road – Location Plan



# SSA1 – Mallinson Road – Proposed Rezoning and Minimum Lot Size Maps





## SSA2 – Oakes Road – Proposed Rezoning and Minimum Lot Size Maps





# SSA3 – Rae Road – Proposed Rezoning and Minimum Lot Size Maps





## SSA4 – Foreshaw Avenue – Proposed Rezoning and Minimum Lot Size Maps









### SSA5 – Mallinson Road Minimum Lot Size – Location Plan



# SSA5 – Mallinson Road Minimum Lot Size – Proposed Minimum Lot Size Maps





## SSA6 – Rose Road– Proposed Rezoning and Minimum Lot Size Maps





## SSA7 – Walla Avenue – Rezoning and Minimum Lot Size Maps











# SSA9 – Former Penfolds Site – Rezoning Maps









### SSA11 – Mackay Avenue – Rezoning and Minimum Lot Size Map





## SSA12 – Beelbangera – Rezoning and Minimum Lot Size Map







#### SSA13 – Former Matron's House and Nurses' Quarters at Base Hospital – Location Plan



SSA14 – Boorga Road – Location Plan



## SSA14 – Boorga Road – Zoning and Minimum Lot Size Maps



SSA15 – Calabria Road – Location Plan



### SSA15 – Calabria Road – Minimum Lot Size Map







## SSA17 – Gardiner Road – Zoning