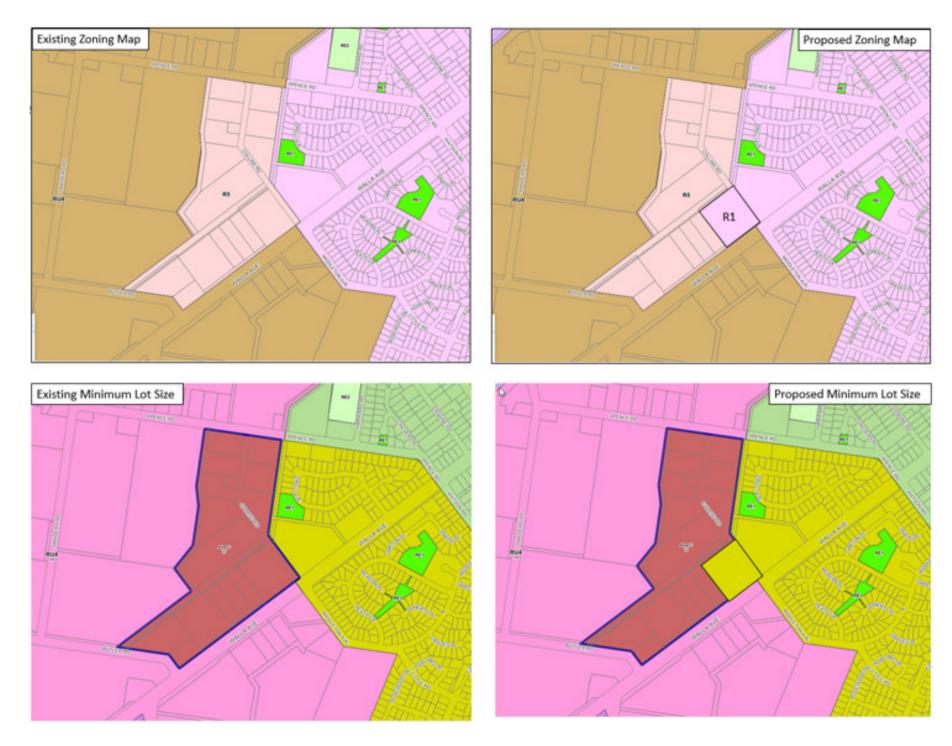

SSA1 – Mallinson Road – Location Plan



# SSA1 – Mallinson Road – Proposed Rezoning and Minimum Lot Size Maps





## SSA2 – Oakes Road – Proposed Rezoning and Minimum Lot Size Maps





# SSA3 – Rae Road – Proposed Rezoning and Minimum Lot Size Maps





## SSA4 – Foreshaw Avenue – Proposed Rezoning and Minimum Lot Size Maps









### SSA5 – Mallinson Road Minimum Lot Size – Location Plan



# SSA5 – Mallinson Road Minimum Lot Size – Proposed Minimum Lot Size Maps





## SSA6 – Rose Road– Proposed Rezoning and Minimum Lot Size Maps





## SSA7 – Walla Avenue – Rezoning and Minimum Lot Size Maps











# SSA9 – Former Penfolds Site – Rezoning Maps









### SSA11 – Mackay Avenue – Rezoning and Minimum Lot Size Map





## SSA12 – Beelbangera – Rezoning and Minimum Lot Size Map







#### SSA13 – Former Matron's House and Nurses' Quarters at Base Hospital – Location Plan



SSA14 – Boorga Road – Location Plan



## SSA14 – Boorga Road – Zoning and Minimum Lot Size Maps



SSA15 – Calabria Road – Location Plan



### SSA15 – Calabria Road – Minimum Lot Size Map







## SSA17 – Gardiner Road – Zoning and Minimum Lot Size Maps



#### SSA17 – Gardiner Road – Urban Release Area Map





## SSA18 – Oakes Road 2 – Zoning and Minimum Lot Size Maps