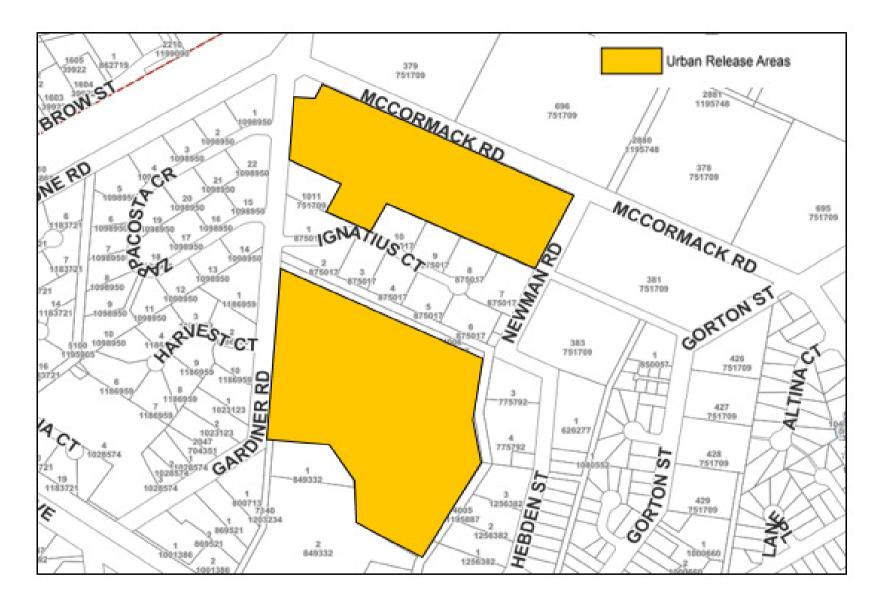

inson Road Minimum Lot Size – Proposed Minimum Lot Size Maps





## SSA6 – Rose Road– Proposed Rezoning and Minimum Lot Size Maps





## SSA7 – Walla Avenue – Rezoning and Minimum Lot Size Maps











# SSA9 – Former Penfolds Site – Rezoning Maps









### SSA11 – Mackay Avenue – Rezoning and Minimum Lot Size Map





## SSA12 – Beelbangera – Rezoning and Minimum Lot Size Map







#### SSA13 – Former Matron's House and Nurses' Quarters at Base Hospital – Location Plan



SSA14 – Boorga Road – Location Plan



## SSA14 – Boorga Road – Zoning and Minimum Lot Size Maps



SSA15 – Calabria Road – Location Plan



### SSA15 – Calabria Road – Minimum Lot Size Map







## SSA17 – Gardiner Road – Zoning and Minimum Lot Size Maps



#### SSA17 – Gardiner Road – Urban Release Area Map





## SSA18 – Oakes Road 2 – Zoning and Minimum Lot Size Maps