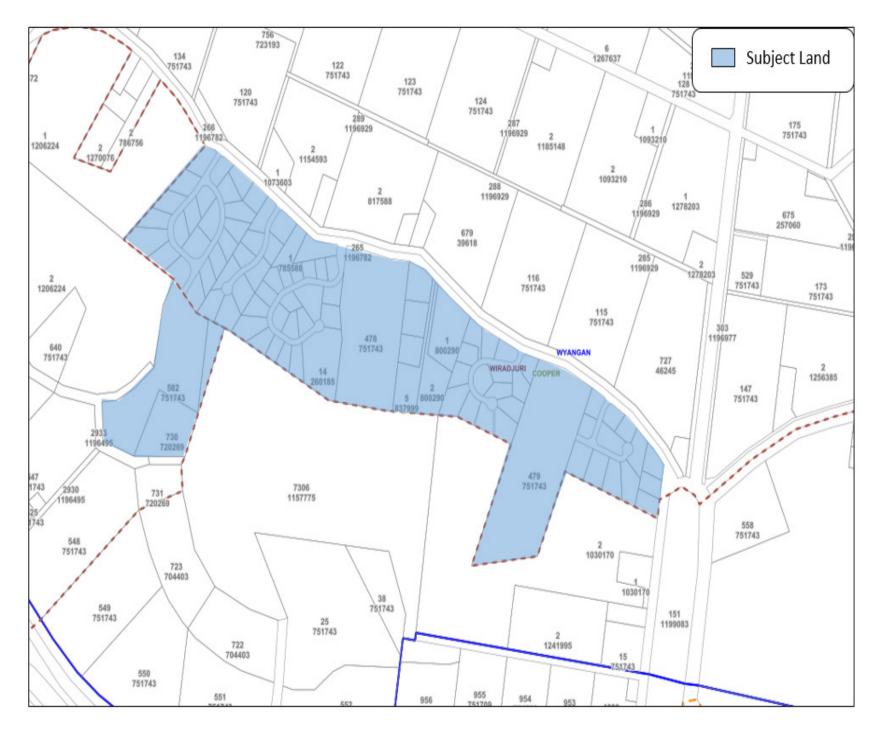

SSA1 – Mallinson Road – Location Plan



# SSA1 – Mallinson Road – Proposed Rezoning and Minimum Lot Size Maps





## SSA2 – Oakes Road – Proposed Rezoning and Minimum Lot Size Maps





# SSA3 – Rae Road – Proposed Rezoning and Minimum Lot Size Maps





## SSA4 – Foreshaw Avenue – Proposed Rezoning and Minimum Lot Size Maps









### SSA5 – Mallinson Road Minimum Lot Size – Location Plan



# SSA5 – Mallinson Road Minimum Lot Size – Proposed Minimum Lot Size Maps





## SSA6 – Rose Road– Proposed Rezoning and Minimum Lot Size Maps





## SSA7 – Walla Avenue – Rezoning and Minimum Lot Size Maps











# SSA9 – Former Penfolds Site – Rezoning Maps









### SSA11 – Mackay Avenue – Rezoning and Minimum Lot Size Map





## SSA12 – Beelbangera – Rezoning and Minimum Lot Size Map







#### SSA13 – Former Matron's House and Nurses' Quarters at Base Hospital – Location Plan



SSA14 – Boorga Road – Location Plan



## SSA14 – Boorga Road – Zoning and Minimum Lot Size Maps



SSA15 – Calabria Road – Location Plan



### SSA15 – Calabria Road – Minimum Lot Size Map







## SSA17 – Gardiner Road – Zoning and Minimum Lot Size Maps



#### SSA17 – Gardiner Road – Urban Rel