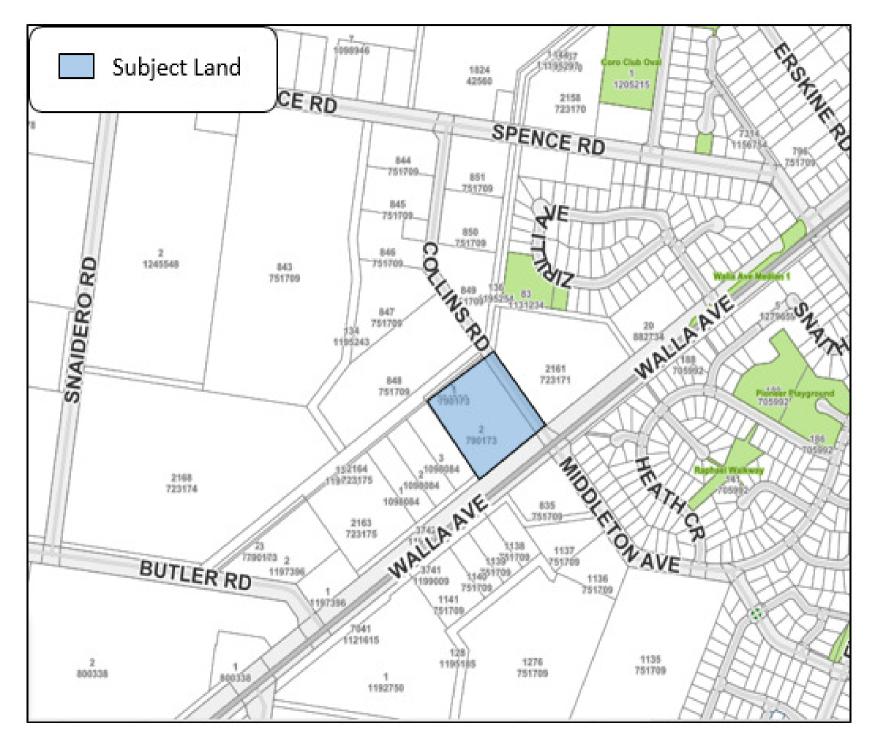

SSA1 – Mallinson Road – Location Plan



# SSA1 – Mallinson Road – Proposed Rezoning and Minimum Lot Size Maps





## SSA2 – Oakes Road – Proposed Rezoning and Minimum Lot Size Maps





# SSA3 – Rae Road – Proposed Rezoning and Minimum Lot Size Maps





## SSA4 – Foreshaw Avenue – Proposed Rezoning and Minimum Lot Size Maps









### SSA5 – Mallinson Road Minimum Lot Size – Location Plan



# SSA5 – Mallinson Road Minimum Lot Size – Proposed Minimum Lot Size Maps





## SSA6 – Rose Road– Proposed Rezoning and Minimum Lot Size Maps





## SSA7 – Walla Avenue – Rezoning and Minimum Lot Size Maps











# SSA9 – Former Penfolds Site – Rezoning Maps









### SSA11 – Mackay Avenue – Rezoning and Minimum Lot Size Map





## SSA12 – Beelbangera – Rezoning and Minimum Lot Size Map







#### SSA13 – Former Matron's House and Nurses' Quarters at Base Hospital – Location Plan



SSA14 – Boorga Road – Location Plan



## SSA14 – Boorga Road – Zoning and Minimum Lot Size Maps



SSA15 – Calabria Road – Location Plan



### SSA15 – Calabria Road – Minimum Lot Size Map







## SSA17 – Gardiner Road – Zoning and Minimum Lot Size Maps



#### SSA17 – Gardiner Road – Urban Release Area Map





## SSA18 – Oakes Road 2 – Zoning and Minimum Lot Size Maps