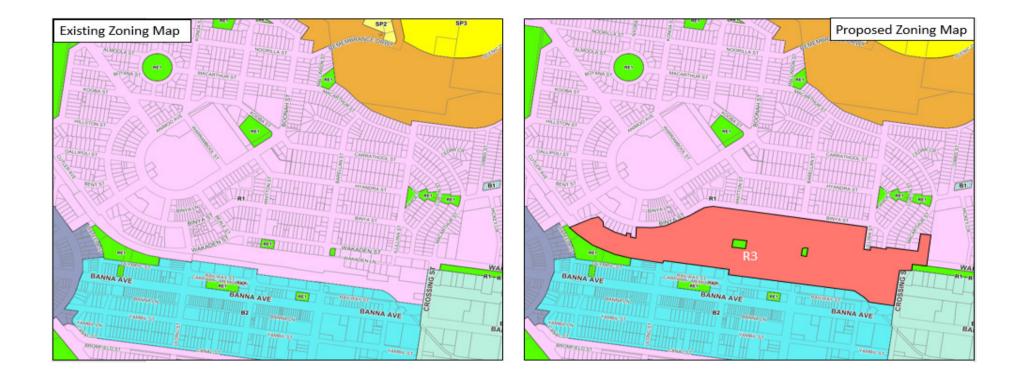

SSA1 – Mallinson Road – Location Plan



# SSA1 – Mallinson Road – Proposed Rezoning and Minimum Lot Size Maps





## SSA2 – Oakes Road – Proposed Rezoning and Minimum Lot Size Maps





# SSA3 – Rae Road – Proposed Rezoning and Minimum Lot Size Maps





## SSA4 – Foreshaw Avenue – Proposed Rezoning and Minimum Lot Size Maps









### SSA5 – Mallinson Road Minimum Lot Size – Location Plan



# SSA5 – Mallinson Road Minimum Lot Size – Proposed Minimum Lot Size Maps





## SSA6 – Rose Road– Proposed Rezoning and Minimum Lot Size Maps





## SSA7 – Walla Avenue – Rezoning and Minimum Lot Size Maps











# SSA9 – Former Penfolds Site – Rezoning Maps









### SSA11 – Mackay Avenue – Rezoning and Minimum Lot Size Map





## SSA12 – Beelbangera – Rezoning and Minimum Lot Size Map







#### SSA13 – Former Matron's House and Nurses' Quarters at Base Hospital – Location Plan



SSA14 – Boorga Road – Location Plan



## SSA14 – Boorga Road – Zoning and Minimum Lot Size Maps



SSA15 – Calabria Road – Location Plan



### SSA15 – Calabria Road – Minimum Lot Size Map







## SSA17 – Gardiner Road – Zoning and Minimum Lot Size Maps



#### SSA17 – Gardiner Road – Urban Release Area Map





## SSA18 – Oakes Road 2 – Zoning and Minimum Lot Size Maps